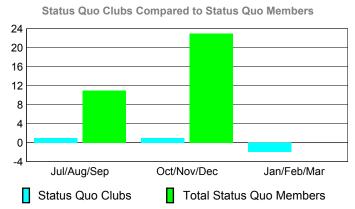

-|---------------------------|----|
| Month       | New<br>Club<br><u>Goal</u> | Actual<br>New<br><u>Clubs</u> | Gain/<br>Loss of<br><u>Clubs</u> |                           |    |
| Jul/Aug/Sep | 3                          | 1                             | 0                                | 1                         | -1 |
| Oct/Nov/Dec | 1                          | 0                             | 0                                | 0                         | 0  |
| Jan/Feb/Mar | 0                          | 0                             | -1                               | -1                        | 0  |
| Totals      | 4                          | 1                             | -1                               | 0                         | -1 |





# YTD Status Quo Clubs 2009-2010













Cluba

|             |                            | 200                           | 2008-2009                         |                                  |                                  |
|-------------|----------------------------|-------------------------------|-----------------------------------|----------------------------------|----------------------------------|
| Month       | New<br>Club<br><u>Goal</u> | Actual<br>New<br><u>Clubs</u> | Actual<br>Dropped<br><u>Clubs</u> | Gain/<br>Loss of<br><u>Clubs</u> | Gain/<br>Loss of<br><u>Clubs</u> |
| Jul/Aug/Sep | 2                          | 0                             | 0                                 | 0                                | 0                                |
| Oct/Nov/Dec | 0                          | 0