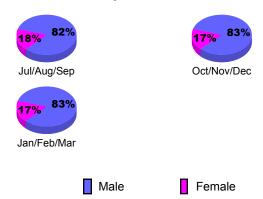

# Gender Comparison 2009-2010

Oct/Nov/Dec

Jan/Feb/Mar

GMT: CARL HARRELL Location: TENNESSEE GMT CA: 1

Clubs

|             |                     | 200                           |                                   | 2008-2009                        |                                  |
|-------------|---------------------|-------------------------------|-----------------------------------|----------------------------------|----------------------------------|
| Month       | New<br>Club<br>Goal | Actual<br>New<br><u>Clubs</u> | Actual<br>Dropped<br><u>Clubs</u> | Gain/<br>Loss of<br><u>Clubs</u> | Gain/<br>Loss of<br><u>Clubs</u> |
| Jul/Aug/Sep | 0                   | 0                             | 0                                 | 0                                | 0                                |
| Oct/Nov/Dec | 1                   | 0                             | 0                                 | 0                                | 0                                |
| Jan/Feb/Mar | 2                   | 1                             | 0                                 | 1                                | 1                                |
| Totals      | 3                   | 1                             | 0                                 | 1                                | 1                                |