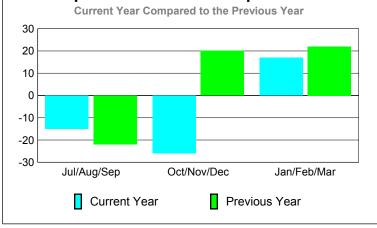

# YTD Status Quo Clubs 2009-2010

| MEMBERSHIP  |                     |                              |                                 |     |                   |  |  |  |
|-------------|---------------------|------------------------------|---------------------------------|-----|-------------------|--|--|--|
|             |                     | Member                       | <u>ship</u> Resul               | ts  | <u>Membership</u> |  |  |  |
|             |                     | 200                          | 9-2010                          |     | 2008-2009         |  |  |  |
| Month       | Net<br>Memb<br>Goal | Actual<br>New<br><u>Memb</u> | Gain/<br>Loss of<br><u>Memb</u> |     |                   |  |  |  |
| Jul/Aug/Sep | 60                  | 42                           | -59                             | -17 | 5                 |  |  |  |
| Oct/Nov/Dec | 45                  | 16                           | -56                             | -40 | 0                 |  |  |  |
| Jan/Feb/Mar | 55                  | 24                           | -31                             | -7  | -5                |  |  |  |
| Totals      | 160                 | 82                           | -146                            | -64 | 0                 |  |  |  |