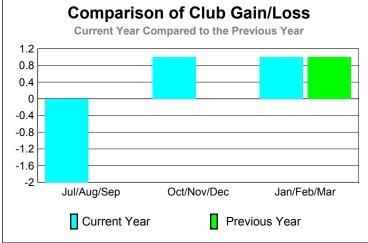

# Jul/Aug/Sep Oct/Nov/Dec Jan/Feb/Mar Current Year Previous Year

|             |                            | <u>Club</u><br><b>200</b>     | <u>Clubs</u><br><b>2008-2009</b>  |                                  |                                  |
|-------------|----------------------------|-------------------------------|-----------------------------------|----------------------------------|----------------------------------|
| Month       | New<br>Club<br><u>Goal</u> | Actual<br>New<br><u>Clubs</u> | Actual<br>Dropped<br><u>Clubs</u> | Gain/<br>Loss of<br><u>Clubs</u> | Gain/<br>Loss of<br><u>Clubs</u> |
| Jul/Aug/Sep | 1                          | 0                             | 0                                 | 0                                | 0                                |
| Oct/Nov/Dec | 1                          | 0                             | 0                                 | 0                                | -1                               |
| Jan/Feb/Mar | 1                          | 0                             | 0                                 | 0                                | 0                                |
| Totals      | 3                          | 0                             | 0                                 | 0                                | -1                               |