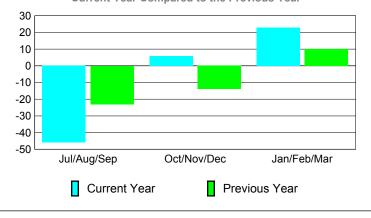

|             |                   |  |  |  |
|                   | Net  | Actual      | Actual            | Gain/       | Gain/             |  |  |  |
|                   | Memb | New         | Dropped           | Loss of     | Loss of           |  |  |  |
| Month             | Goal | <u>Memb</u> | <u>Memb</u>       | <u>Memb</u> | <u>Memb</u>       |  |  |  |
| Jul/Aug/Sep       | 55   | 20          | -66               | -46         | -23               |  |  |  |
| Oct/Nov/Dec       | 28   | 69          | -63               | 6           | -14               |  |  |  |
| Jan/Feb/Mar       | 28   | 48          | -25               | 23          | 10                |  |  |  |
| Totals            | 111  | 137         | -154              | -17         | -27               |  |  |  |









|             |                            | <u>Club</u><br><b>20</b> 0    |                                   | <u>Clubs</u><br>2008-2009        |                                  |
|-------------|----------------------------|-------------------------------|-----------------------------------|----------------------------------|----------------------------------|
| Month       | New<br>Club<br><u>Goal</u> | Actual<br>New<br><u>Clubs</u> | Actual<br>Dropped<br><u>Clubs</u> | Gain/<br>Loss of<br><u>Clubs</u> | Gain/<br>Loss of<br><u>Clubs</u> |
| Jul/Aug/Sep | 1                          | 0                             | 0                                 | 0                                | 0                                |
| Oct/Nov/Dec | 0                          | 1