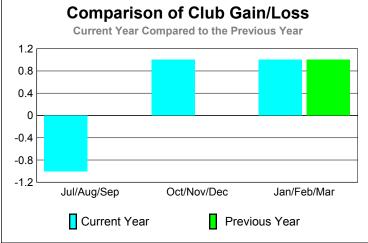

# Jul/Aug/Sep Oct/Nov/Dec Jan/Feb/Mar Current Year Previous Year

|             |                            | <u>Club</u><br><b>200</b>     | <u>Clubs</u><br><b>2008-2009</b>  |                                  |                                  |
|-------------|----------------------------|-------------------------------|-----------------------------------|----------------------------------|----------------------------------|
| Month       | New<br>Club<br><u>Goal</u> | Actual<br>New<br><u>Clubs</u> | Actual<br>Dropped<br><u>Clubs</u> | Gain/<br>Loss of<br><u>Clubs</u> | Gain/<br>Loss of<br><u>Clubs</u> |
| Jul/Aug/Sep | 1                          | 0                             | 0                                 | 0                                | 0                                |
| Oct/Nov/Dec | 1                          | 0                             | 0                                 | 0                                | -1                               |
| Jan/Feb/Mar | 1                          | 0                             | 0                                 | 0                                | 0                                |
| Totals      | 3                          | 0                             | 0                                 | 0                                | -1                               |