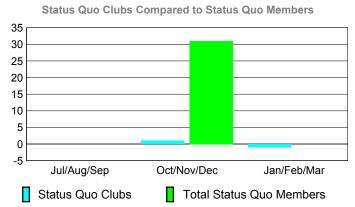

u>Memb</u> | Gain/<br>Loss of<br><u>Memb</u> |     |                   |  |  |  |
| Jul/Aug/Sep | 60                  | 42                           | -59                             | -17 | 5                 |  |  |  |
| Oct/Nov/Dec | 45                  | 16                           | -56                             | -40 | 0                 |  |  |  |
| Jan/Feb/Mar | 55                  | 24                           | -31                             | -7  | -5                |  |  |  |
| Totals      | 160                 | 82                           | -146                            | -64 | 0                 |  |  |  |







0

-10

-20

-30 -40

Jul/Aug/Sep

Current Year



# GMT: CARL HARRELL Location: TENNESSEE GMT CA: 1 CLUBS MEMBERSHIP







# YTD Status Quo Clubs 2009-2010







# Gender Comparison 2009-2010

Oct/Nov/Dec

Jan/Feb/Mar





GMT: CARL HARRELL Location: TENNESSEE GMT CA: 1

Clubs

|             |                     | 200                           |                                   | 2008-2009                        |                                  |
|-------------|---------------------|-------------------------------|-----------------------------------|----------------------------------|----------------------------------|
| Month       | New<br>Club<br>Goal | Actual<br>New<br><u>Clubs</u> | Actual<br>Dropped<br><u>Clubs</u> | Gain/<br>Loss of<br><u>Clubs</u> | Gain/<br>Loss of<br><u>Clubs</u> |
| Jul/Aug/Sep | 0                   | 0                             | 0                                 | 0                                | 0