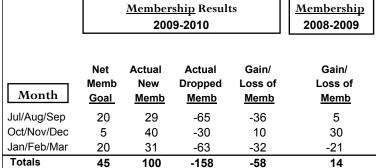

### GMT CA: 1 **MEMBERSHIP Membership** Results <u>Membership</u> 2009-2010 2008-2009 Net Actual Actual Gain/ Gain/ Memb New Dropped Loss of Loss of Month Goal Memb Memb Memb **Memb** Jul/Aug/Sep -29 -7 -9 17 22 Oct/Nov/Dec -27 3 29 -56 -14 Jan/Feb/Mar 29 -34 18 18 -5 Totals 38 80 -119 -39 -5