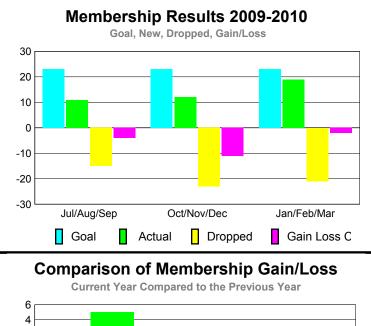

# GMT: CARL HARRELL Location: TENNESSEE CLUBS Club Results 2009-2010 New Actual Actual Gain/ Gain/ Club New Dropped Loss of Loss of Goal Clubs Clubs Clubs Clubs Month Month

| Month       | Club<br><u>Goal</u> | New<br><u>Clubs</u> | Dropped<br>Clubs | Loss of<br>Clubs | Loss of<br><u>Clubs</u> |
|-------------|---------------------|---------------------|------------------|------------------|-------------------------|
| Jul/Aug/Sep | 1                   | 0                   | 0                | 0                | 0                       |
| Oct/Nov/Dec | 0                   | 0                   | -1               | -1               | 0                       |
| Jan/Feb/Mar | 1                   | 0                   | 0                | 0                | 1                       |
| Totals      | 2                   | 0                   | -1               | -1               | 1                       |
|             |                     |                     |                  |                  |                         |