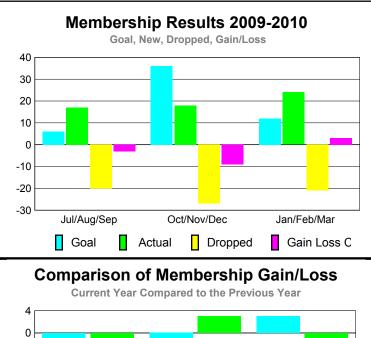

### GMT CA: 1 **MEMBERSHIP Membership** Results <u>Membership</u> 2009-2010 2008-2009 Net Actual Actual Gain/ Gain/ Memb New Dropped Loss of Loss of Month Goal Memb Memb Memb **Memb** Jul/Aug/Sep -29 -7 -9 17 22 Oct/Nov/Dec -27 3 29 -56 -14 Jan/Feb/Mar 29 -34 18 18 -5 Totals 38 80 -119 -39 -5