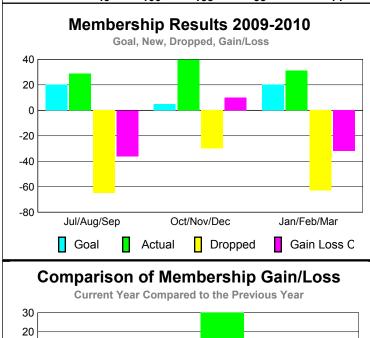

# Club Results 2009-2010 Goal, New, Dropped, Gain/Loss 1.2 0.8 0.4 -0.4 -0.8 -1.2 Jul/Aug/Sep Oct/Nov/Dec Jan/Feb/Mar Goal Actual Dropped Gain Loss C