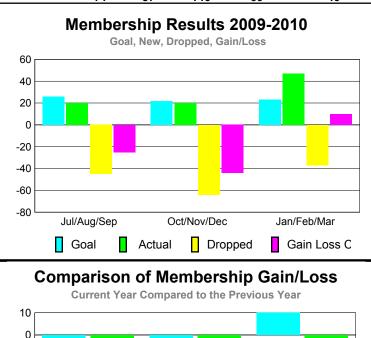

### GMT CA: 1 **MEMBERSHIP Membership** Results <u>Membership</u> 2009-2010 2008-2009 Net Actual Actual Gain/ Gain/ Memb New Dropped Loss of Loss of Month Goal Memb Memb Memb **Memb** Jul/Aug/Sep -29 -7 -9 17 22 Oct/Nov/Dec -27 3 29 -56 -14 Jan/Feb/Mar 29 -34 18 18 -5 Totals 38 80 -119 -39 -5