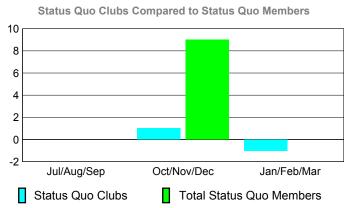

## YTD Status Quo Clubs 2009-2010

Status Quo Clubs Compared to Status Quo Members

6
4
2
0
-2
-4
-6

Jul/Aug/Sep Oct/Nov/Dec Jan/Feb/Mar

Status Quo Clubs

Total Status Quo Members