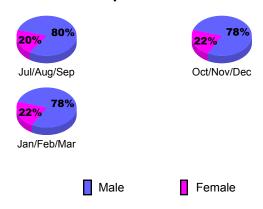

# Gender Comparison 2009-2010

Oct/Nov/Dec

Jan/Feb/Mar

GMT: CARL HARRELL Location: TENNESSEE GMT CA: 1

Clubs

|             |                     | 200                           |                                   | 2008-2009                        |                                  |
|-------------|---------------------|-------------------------------|-----------------------------------|----------------------------------|----------------------------------|
| Month       | New<br>Club<br>Goal | Actual<br>New<br><u>Clubs</u> | Actual<br>Dropped<br><u>Clubs</u> | Gain/<br>Loss of<br><u>Clubs</u> | Gain/<br>Loss of<br><u>Clubs</u> |
| Jul/Aug/Sep | 0                   | 0                             | 0                                 | 0                                | 0                                |
| Oct/Nov/Dec | 1                   | 0                             | 0                                 | 0                                | 0                                |
| Jan/Feb/Mar | 2                   | 1                             | 0                                 | 1                                | 1                                |
| Totals      | 3                   | 1                             | 0                                 | 1                                | 1                                |