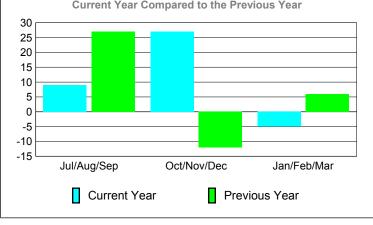

# YTD Status Quo Clubs 2009-2010

| MEMBERSHIP  |                     |                              |                                 |     |                   |  |  |  |
|-------------|---------------------|------------------------------|---------------------------------|-----|-------------------|--|--|--|
|             |                     | Member                       | <u>ship</u> Resul               | ts  | <u>Membership</u> |  |  |  |
|             |                     | 200                          | 9-2010                          |     | 2008-2009         |  |  |  |
| Month       | Net<br>Memb<br>Goal | Actual<br>New<br><u>Memb</u> | Gain/<br>Loss of<br><u>Memb</u> |     |                   |  |  |  |
| Jul/Aug/Sep | 60                  | 42                           | -59                             | -17 | 5                 |  |  |  |
| Oct/Nov/Dec | 45                  | 16                           | -56                             | -40 | 0                 |  |  |  |
| Jan/Feb/Mar | 55                  | 24                           | -31                             | -7  | -5                |  |  |  |
| Totals      | 160                 | 82                           | -146                            | -64 | 0                 |  |  |  |