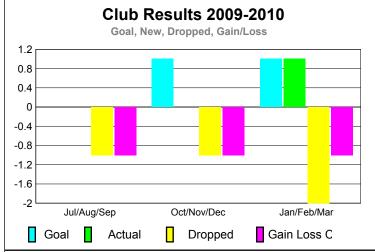

# GMT: CARL HARRELL Location: TENNESSEE CLUBS Club Results 2009-2010 New Actual Actual Gain/ Gain/ Club New Dropped Loss of Loss of Goal Clubs Clubs Clubs Clubs Month Month

| Month       | Club<br><u>Goal</u> | New<br><u>Clubs</u> | Dropped<br>Clubs | Loss of<br>Clubs | Loss of<br><u>Clubs</u> |
|-------------|---------------------|---------------------|------------------|------------------|-------------------------|
| Jul/Aug/Sep | 1                   | 0                   | 0                | 0                | 0                       |
| Oct/Nov/Dec | 0                   | 0                   | -1               | -1               | 0                       |
| Jan/Feb/Mar | 1                   | 0                   | 0                | 0                | 1                       |
| Totals      | 2                   | 0                   | -1               | -1               | 1                       |
|             |                     |                     |                  |                  |                         |