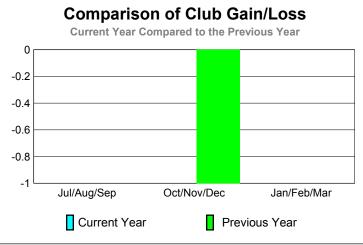

# GMT: CARL HARRELL Location: TENNESSEE GMT CA: 1

|             |                            | <u>Club</u><br><b>200</b>     | <u>Clubs</u><br>2008-2009         |                                  |                                  |
|-------------|----------------------------|-------------------------------|-----------------------------------|----------------------------------|----------------------------------|
| Month       | New<br>Club<br><u>Goal</u> | Actual<br>New<br><u>Clubs</u> | Actual<br>Dropped<br><u>Clubs</u> | Gain/<br>Loss of<br><u>Clubs</u> | Gain/<br>Loss of<br><u>Clubs</u> |
| Jul/Aug/Sep | 2                          | 0                             | 0                                 | 0                                | 0                                |
| Oct/Nov/Dec | 1                          | 0                             | 0                                 | 0                                | 0                                |
| Jan/Feb/Mar | 2                          | 0                             | 0                                 | 0                                | 0                                |