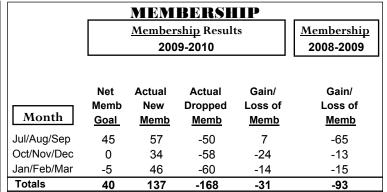

### GMT CA: 1 **MEMBERSHIP Membership** Results <u>Membership</u> 2009-2010 2008-2009 Net Actual Actual Gain/ Gain/ Memb New Dropped Loss of Loss of Month Goal Memb Memb Memb **Memb** Jul/Aug/Sep -29 -7 -9 17 22 Oct/Nov/Dec -27 3 29 -56 -14 Jan/Feb/Mar 29 -34 18 18 -5 Totals 38 80 -119 -39 -5