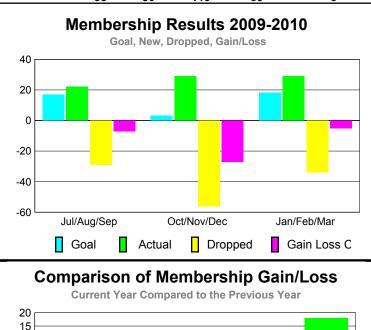

### GMT CA: 1 **MEMBERSHIP Membership** Results <u>Membership</u> 2009-2010 2008-2009 Net Actual Actual Gain/ Gain/ Memb New Dropped Loss of Loss of Month Goal Memb Memb Memb **Memb** Jul/Aug/Sep -29 -7 -9 17 22 Oct/Nov/Dec -27 3 29 -56 -14 Jan/Feb/Mar 29 -34 18 18 -5 Totals 38 80 -119 -39 -5