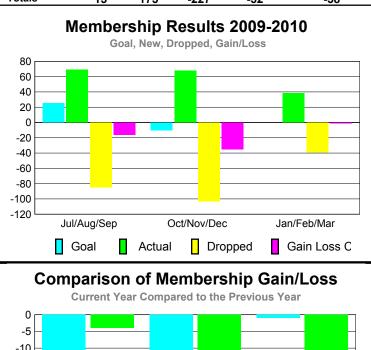

# Club Results 2009-2010 Goal, New, Dropped, Gain/Loss 1.2 0.8 0.4 -0.4 -0.8 -1.2 Jul/Aug/Sep Oct/Nov/Dec Jan/Feb/Mar Goal Actual Dropped Gain Loss C

# YTD Status Quo Clubs 2009-2010

| MEMBERSHIP  |                     |                              |                                 |     |                   |  |  |  |
|-------------|---------------------|------------------------------|---------------------------------|-----|-------------------|--|--|--|
|             |                     | Member                       | <u>ship</u> Resul               | ts  | <u>Membership</u> |  |  |  |
|             |                     | 200                          | 9-2010                          |     | 2008-2009         |  |  |  |
| Month       | Net<br>Memb<br>Goal | Actual<br>New<br><u>Memb</u> | Gain/<br>Loss of<br><u>Memb</u> |     |                   |  |  |  |
| Jul/Aug/Sep | 60                  | 42                           | -59                             | -17 | 5                 |  |  |  |
| Oct/Nov/Dec | 45                  | 16                           | -56                             | -40 | 0                 |  |  |  |
| Jan/Feb/Mar | 55                  | 24                           | -31                             | -7  | -5                |  |  |  |
| Totals      | 160                 | 82                           | -146                            | -64 | 0                 |  |  |  |