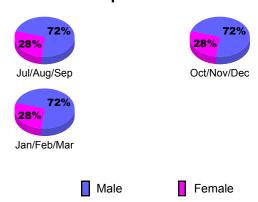

# Gender Comparison 2009-2010

Oct/Nov/Dec

Jan/Feb/Mar

GMT: CARL HARRELL Location: TENNESSEE GMT CA: 1

Clubs

|             |                     | 200                           |                                   | 2008-2009                        |                                  |
|-------------|---------------------|-------------------------------|-----------------------------------|----------------------------------|----------------------------------|
| Month       | New<br>Club<br>Goal | Actual<br>New<br><u>Clubs</u> | Actual<br>Dropped<br><u>Clubs</u> | Gain/<br>Loss of<br><u>Clubs</u> | Gain/<br>Loss of<br><u>Clubs</u> |
| Jul/Aug/Sep | 0                   | 0                             | 0                                 | 0                                | 0                                |
| Oct/Nov/Dec | 1                   | 0                             | 0                                 | 0                                | 0                                |
| Jan/Feb/Mar | 2                   | 1                             | 0                                 | 1                                | 1                                |
| Totals      | 3                   | 1                             | 0                                 | 1                                | 1                                |