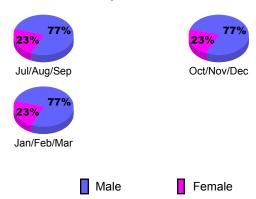

# Gender Comparison 2009-2010

Oct/Nov/Dec

Jan/Feb/Mar

GMT: CARL HARRELL Location: TENNESSEE GMT CA: 1

Clubs

|             |                     | 200                           |                                   | 2008-2009                        |                                  |
|-------------|---------------------|-------------------------------|-----------------------------------|----------------------------------|----------------------------------|
| Month       | New<br>Club<br>Goal | Actual<br>New<br><u>Clubs</u> | Actual<br>Dropped<br><u>Clubs</u> | Gain/<br>Loss of<br><u>Clubs</u> | Gain/<br>Loss of<br><u>Clubs</u> |
| Jul/Aug/Sep | 0                   | 0                             | 0                                 | 0                                | 0                                |
| Oct/Nov/Dec | 1                   | 0                             | 0                                 | 0                                | 0                                |
| Jan/Feb/Mar | 2                   | 1                             | 0                                 | 1                                | 1                                |
| Totals      | 3                   | 1                             | 0                                 | 1                                | 1                                |