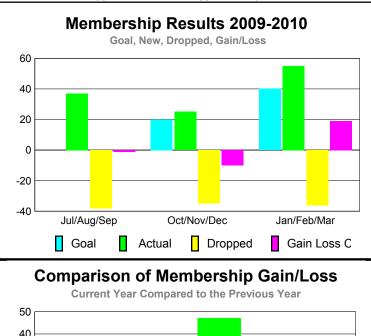

# YTD Status Quo Clubs 2009-2010

| MEMBERSHIP  |                     |                              |                                 |     |                   |  |  |  |
|-------------|---------------------|------------------------------|---------------------------------|-----|-------------------|--|--|--|
|             |                     | Member                       | <u>ship</u> Resul               | ts  | <u>Membership</u> |  |  |  |
|             |                     | 200                          | 9-2010                          |     | 2008-2009         |  |  |  |
| Month       | Net<br>Memb<br>Goal | Actual<br>New<br><u>Memb</u> | Gain/<br>Loss of<br><u>Memb</u> |     |                   |  |  |  |
| Jul/Aug/Sep | 60                  | 42                           | -59                             | -17 | 5                 |  |  |  |
| Oct/Nov/Dec | 45                  | 16                           | -56                             | -40 | 0                 |  |  |  |
| Jan/Feb/Mar | 55                  | 24                           | -31                             | -7  | -5                |  |  |  |
| Totals      | 160                 | 82                           | -146                            | -64 | 0                 |  |  |  |