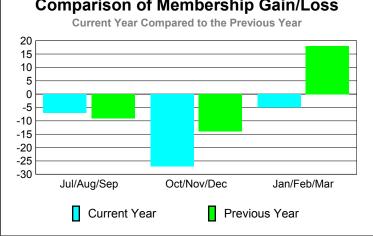

### GMT CA: 1 **MEMBERSHIP Membership** Results <u>Membership</u> 2009-2010 2008-2009 Net Actual Actual Gain/ Gain/ Memb New Dropped Loss of Loss of Month Goal Memb Memb Memb **Memb** Jul/Aug/Sep -29 -7 -9 17 22 Oct/Nov/Dec -27 3 29 -56 -14 Jan/Feb/Mar 29 -34 18 18 -5 Totals 38 80 -119 -39 -5