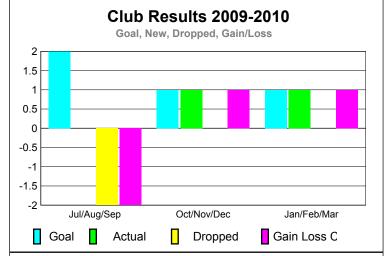

# GMT: CARL HARRELL Location: TENNESSEE CLUBS Club Results 2009-2010 New Actual Actual Gain/ Gain/ Club New Dropped Loss of Loss of Goal Clubs Clubs Clubs Clubs Month Month

| Month       | Club<br><u>Goal</u> | New<br><u>Clubs</u> | Dropped<br>Clubs | Loss of<br>Clubs | Loss of<br><u>Clubs</u> |
|-------------|---------------------|---------------------|------------------|------------------|-------------------------|
| Jul/Aug/Sep | 1                   | 0                   | 0                | 0                | 0                       |
| Oct/Nov/Dec | 0                   | 0                   | -1               | -1               | 0                       |
| Jan/Feb/Mar | 1                   | 0                   | 0                | 0                | 1                       |
| Totals      | 2                   | 0                   | -1               | -1               | 1                       |
|             |                     |                     |                  |                  |                         |

# Club Results 2009-2010 Goal, New, Dropped, Gain/Loss 1.2 0.8 0.4 -0.4 -0.8 -1.2 Jul/Aug/Sep Oct/Nov/Dec Jan/Feb/Mar Goal Actual Dropped Gain Loss C