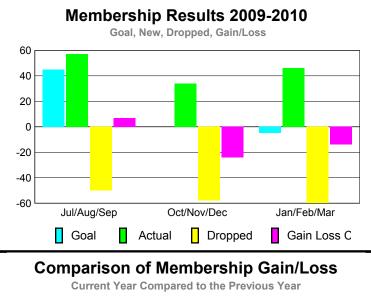

### GMT CA: 1 **MEMBERSHIP Membership** Results <u>Membership</u> 2009-2010 2008-2009 Net Actual Actual Gain/ Gain/ Memb New Dropped Loss of Loss of Month Goal Memb Memb Memb **Memb** Jul/Aug/Sep -29 -7 -9 17 22 Oct/Nov/Dec -27 3 29 -56 -14 Jan/Feb/Mar 29 -34 18 18 -5 Totals 38 80 -119 -39 -5