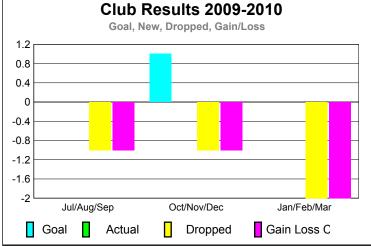

# GMT: CARL HARRELL Location: TENNESSEE CLUBS Club Results 2009-2010 New Actual Actual Gain/ Gain/ Club New Dropped Loss of Loss of Goal Clubs Clubs Clubs Clubs Month Month

| Month       | Club<br><u>Goal</u> | New<br><u>Clubs</u> | Dropped<br>Clubs | Loss of<br>Clubs | Loss of<br><u>Clubs</u> |
|-------------|---------------------|---------------------|------------------|------------------|-------------------------|
| Jul/Aug/Sep | 1                   | 0                   | 0                | 0                | 0                       |
| Oct/Nov/Dec | 0                   | 0                   | -1               | -1               | 0                       |
| Jan/Feb/Mar | 1                   | 0                   | 0                | 0                | 1                       |
| Totals      | 2                   | 0                   | -1               | -1               | 1                       |
|             |                     |                     |                  |                  |                         |