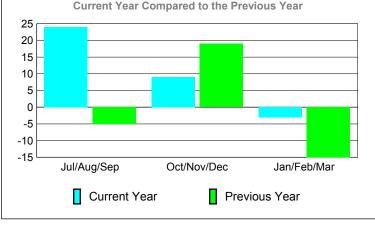

# YTD Status Quo Clubs 2009-2010

| MEMBERSHIP  |                     |                              |                                 |     |                   |  |  |  |
|-------------|---------------------|------------------------------|---------------------------------|-----|-------------------|--|--|--|
|             |                     | Member                       | <u>ship</u> Resul               | ts  | <u>Membership</u> |  |  |  |
|             |                     | 200                          | 9-2010                          |     | 2008-2009         |  |  |  |
| Month       | Net<br>Memb<br>Goal | Actual<br>New<br><u>Memb</u> | Gain/<br>Loss of<br><u>Memb</u> |     |                   |  |  |  |
| Jul/Aug/Sep | 60                  | 42                           | -59                             | -17 | 5                 |  |  |  |
| Oct/Nov/Dec | 45                  | 16                           | -56                             | -40 | 0                 |  |  |  |
| Jan/Feb/Mar | 55                  | 24                           | -31                             | -7  | -5                |  |  |  |
| Totals      | 160                 | 82                           | -146                            | -64 | 0                 |  |  |  |