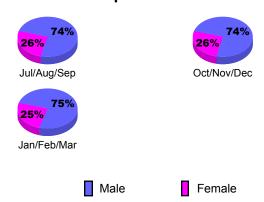

# Gender Comparison 2009-2010

Oct/Nov/Dec

Jan/Feb/Mar

GMT: CARL HARRELL Location: TENNESSEE GMT CA: 1

Clubs

|             |                     | 200                           |                                   | 2008-2009                        |                                  |
|-------------|---------------------|-------------------------------|-----------------------------------|----------------------------------|----------------------------------|
| Month       | New<br>Club<br>Goal | Actual<br>New<br><u>Clubs</u> | Actual<br>Dropped<br><u>Clubs</u> | Gain/<br>Loss of<br><u>Clubs</u> | Gain/<br>Loss of<br><u>Clubs</u> |
| Jul/Aug/Sep | 0                   | 0                             | 0                                 | 0                                | 0                                |
| Oct/Nov/Dec | 1                   | 0                             | 0                                 | 0                                | 0                                |
| Jan/Feb/Mar | 2                   | 1                             | 0                                 | 1                                | 1                                |
| Totals      | 3                   | 1                             | 0                                 | 1                                | 1                                |