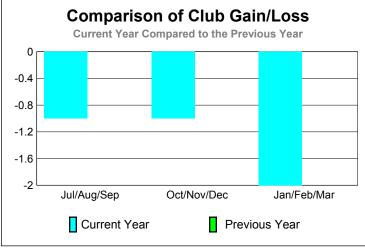

GMT: CARL HARRELL Location: TENNESSEE GMT CA: 1

|             |                            | <u>Club</u><br><b>20</b> 0    |                                   | <u>Clubs</u><br>2008-2009        |                                  |
|-------------|----------------------------|-------------------------------|-----------------------------------|----------------------------------|----------------------------------|
| Month       | New<br>Club<br><u>Goal</u> | Actual<br>New<br><u>Clubs</u> | Actual<br>Dropped<br><u>Clubs</u> | Gain/<br>Loss of<br><u>Clubs</u> | Gain/<br>Loss of<br><u>Clubs</u> |
| Jul/Aug/Sep | 1                          | 2                             | -1                                | 1                                | 1                                |
| Oct/Nov/Dec | 1                          | 0                             | 0                                 | 0                                | 0                                |
| Jan/Feb/Mar | 0                          | 0                             | 0                                 | 0                                | 0                                |
| Totals      | 2                          | 2                             | -1                                | 1                                | 1                                |