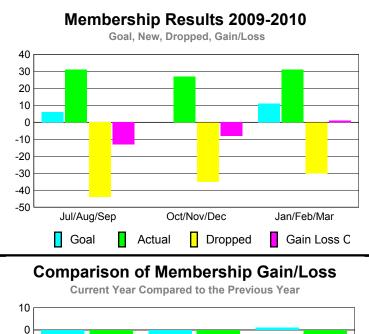

### GMT CA: 1 **MEMBERSHIP Membership** Results <u>Membership</u> 2009-2010 2008-2009 Net Actual Actual Gain/ Gain/ Memb New Dropped Loss of Loss of Month Goal Memb Memb Memb **Memb** Jul/Aug/Sep -29 -7 -9 17 22 Oct/Nov/Dec -27 3 29 -56 -14 Jan/Feb/Mar 29 -34 18 18 -5 Totals 38 80 -119 -39 -5