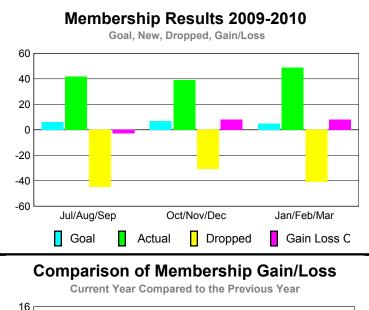

### GMT CA: 1 **MEMBERSHIP Membership** Results <u>Membership</u> 2009-2010 2008-2009 Net Actual Actual Gain/ Gain/ Memb New Dropped Loss of Loss of Month Goal Memb Memb Memb **Memb** Jul/Aug/Sep -29 -7 -9 17 22 Oct/Nov/Dec -27 3 29 -56 -14 Jan/Feb/Mar 29 -34 18 18 -5 Totals 38 80 -119 -39 -5