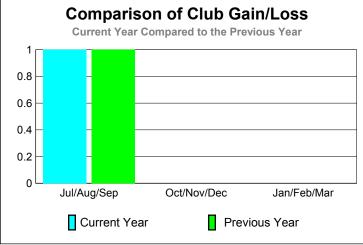

# GMT: CARL HARRELL Location: TENNESSEE GMT CA: 1

|             |                            | <u>Club</u><br><b>200</b>     | <u>Clubs</u><br>2008-2009         |                                  |                                  |
|-------------|----------------------------|-------------------------------|-----------------------------------|----------------------------------|----------------------------------|
| Month       | New<br>Club<br><u>Goal</u> | Actual<br>New<br><u>Clubs</u> | Actual<br>Dropped<br><u>Clubs</u> | Gain/<br>Loss of<br><u>Clubs</u> | Gain/<br>Loss of<br><u>Clubs</u> |
| Jul/Aug/Sep | 2                          | 0                             | 0                                 | 0                                | 0                                |
| Oct/Nov/Dec | 1                          | 0                             | 0                                 | 0                                | 0                                |
| Jan/Feb/Mar | 2                          | 0                             | 0                                 | 0                                | 0                                |