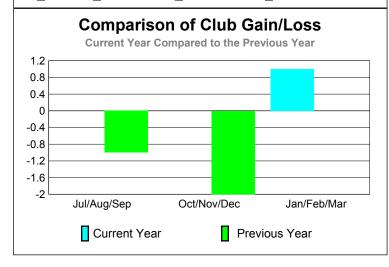

# Club Results 2009-2010 Goal, New, Dropped, Gain/Loss 1.2 0.8 0.4 -0.4 -0.8 -1.2 Jul/Aug/Sep Oct/Nov/Dec Jan/Feb/Mar Goal Actual Dropped Gain Loss C