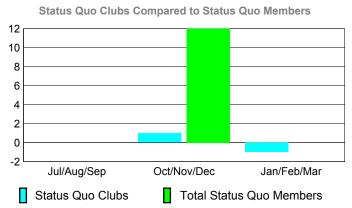

## YTD Status Quo Clubs 2009-2010

Status Quo Clubs Compared to Status Quo Members

6
4
2
0
-2
-4
-6

Jul/Aug/Sep Oct/Nov/Dec Jan/Feb/Mar

Status Quo Clubs

Total Status Quo Members