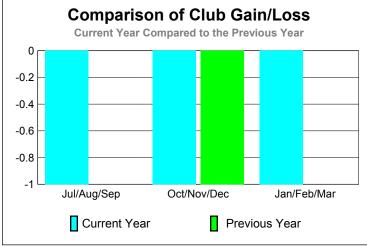

# GMT: CARL HARRELL Location: TENNESSEE GMT CA: 1

|             |                            | <u>Club</u><br><b>200</b>     | <u>Clubs</u><br>2008-2009         |                                  |                                  |
|-------------|----------------------------|-------------------------------|-----------------------------------|----------------------------------|----------------------------------|
| Month       | New<br>Club<br><u>Goal</u> | Actual<br>New<br><u>Clubs</u> | Actual<br>Dropped<br><u>Clubs</u> | Gain/<br>Loss of<br><u>Clubs</u> | Gain/<br>Loss of<br><u>Clubs</u> |
| Jul/Aug/Sep | 2                          | 0                             | 0                                 | 0                                | 0                                |
| Oct/Nov/Dec | 1                          | 0                             | 0                                 | 0                                | 0                                |
| Jan/Feb/Mar | 2                          | 0                             | 0                                 | 0                                | 0                                |