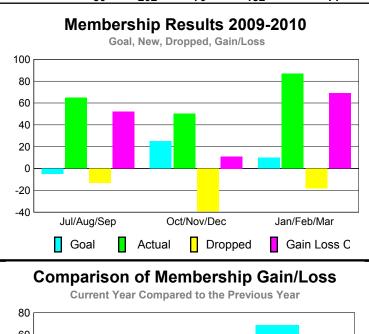

# GMT: CARL HARRELL Location: TENNESSEE CLUBS Club Results 2009-2010 New Actual Actual Gain/ Gain/ Club New Dropped Loss of Loss of Goal Clubs Clubs Clubs Clubs Month Month

| Month       | Club<br><u>Goal</u> | New<br><u>Clubs</u> | Dropped<br>Clubs | Loss of<br>Clubs | Loss of<br><u>Clubs</u> |
|-------------|---------------------|---------------------|------------------|------------------|-------------------------|
| Jul/Aug/Sep | 1                   | 0                   | 0                | 0                | 0                       |
| Oct/Nov/Dec | 0                   | 0                   | -1               | -1               | 0                       |
| Jan/Feb/Mar | 1                   | 0                   | 0                | 0                | 1                       |
| Totals      | 2                   | 0                   | -1               | -1               | 1                       |
|             |                     |                     |                  |                  |                         |

# Club Results 2009-2010 Goal, New, Dropped, Gain/Loss 1.2 0.8 0.4 -0.4 -0.8 -1.2 Jul/Aug/Sep Oct/Nov/Dec Jan/Feb/Mar Goal Actual Dropped Gain Loss C