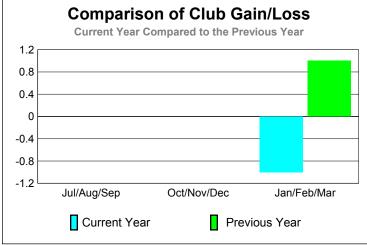

# Jul/Aug/Sep Oct/Nov/Dec Jan/Feb/Mar Current Year Previous Year

|             |                            | <u>Club</u><br><b>200</b>     | <u>Clubs</u><br><b>2008-2009</b>  |                                  |                                  |
|-------------|----------------------------|-------------------------------|-----------------------------------|----------------------------------|----------------------------------|
| Month       | New<br>Club<br><u>Goal</u> | Actual<br>New<br><u>Clubs</u> | Actual<br>Dropped<br><u>Clubs</u> | Gain/<br>Loss of<br><u>Clubs</u> | Gain/<br>Loss of<br><u>Clubs</u> |
| Jul/Aug/Sep | 1                          | 0                             | 0                                 | 0                                | 0                                |
| Oct/Nov/Dec | 1                          | 0                             | 0                                 | 0                                | -1                               |
| Jan/Feb/Mar | 1                          | 0                             | 0                                 | 0                                | 0                                |
| Totals      | 3                          | 0                             | 0                                 | 0                                | -1                               |