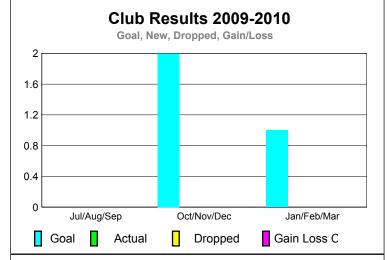

# Club Results 2009-2010 Goal, New, Dropped, Gain/Loss 1.2 0.8 0.4 -0.4 -0.8 -1.2 Jul/Aug/Sep Oct/Nov/Dec Jan/Feb/Mar Goal Actual Dropped Gain Loss C