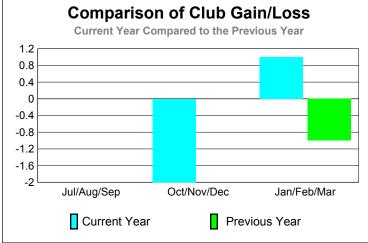

### GMT CA: 1 **MEMBERSHIP Membership** Results <u>Membership</u> 2009-2010 2008-2009 Net Actual Actual Gain/ Gain/ Memb New Dropped Loss of Loss of Month Goal Memb Memb Memb **Memb** Jul/Aug/Sep -29 -7 -9 17 22 Oct/Nov/Dec -27 3 29 -56 -14 Jan/Feb/Mar 29 -34 18 18 -5 Totals 38 80 -119 -39 -5