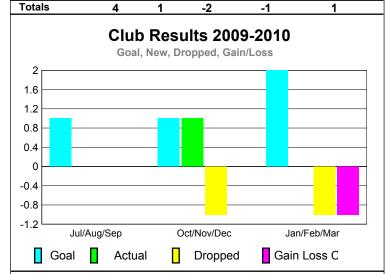

GMT: CARL HARRELL Location: TENNESSEE GMT CA: 1

|             |                            | <u>Club</u><br><b>20</b> 0    |                                   | <u>Clubs</u><br>2008-2009        |                                  |
|-------------|----------------------------|-------------------------------|-----------------------------------|----------------------------------|----------------------------------|
| Month       | New<br>Club<br><u>Goal</u> | Actual<br>New<br><u>Clubs</u> | Actual<br>Dropped<br><u>Clubs</u> | Gain/<br>Loss of<br><u>Clubs</u> | Gain/<br>Loss of<br><u>Clubs</u> |
| Jul/Aug/Sep | 1                          | 2                             | -1                                | 1                                | 1                                |
| Oct/Nov/Dec | 1                          | 0                             | 0                                 | 0                                | 0                                |
| Jan/Feb/Mar | 0                          | 0                             | 0                                 | 0                                | 0                                |
| Totals      | 2                          | 2                             | -1                                | 1                                | 1                                |

# GMT: CARL HARRELL Location: TENNESSEE GMT CA: 1

|             |                            | <u>Club</u><br><b>200</b>     | <u>Clubs</u><br>2008-2009         |                                  |                                  |
|-------------|----------------------------|-------------------------------|-----------------------------------|----------------------------------|----------------------------------|
| Month       | New<br>Club<br><u>Goal</u> | Actual<br>New<br><u>Clubs</u> | Actual<br>Dropped<br><u>Clubs</u> | Gain/<br>Loss of<br><u>Clubs</u> | Gain/<br>Loss of<br><u>Clubs</u> |
| Jul/Aug/Sep | 2                          | 0                             | 0                                 | 0                                | 0                                |
| Oct/Nov/Dec | 1                          | 0                             | 0                                 | 0                                | 0                                |
| Jan/Feb/Mar | 2                          | 0                             | 0                                 | 0                                | 0                                |