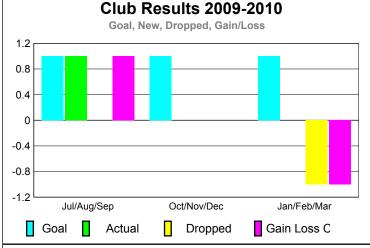

# Club Results 2009-2010 Goal, New, Dropped, Gain/Loss 1.2 0.8 0.4 -0.4 -0.8 -1.2 Jul/Aug/Sep Oct/Nov/Dec Jan/Feb/Mar Goal Actual Dropped Gain Loss C