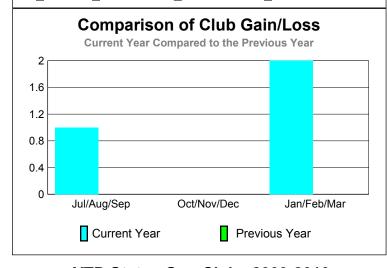

GMT: CARL HARRELL Location: TENNESSEE GMT CA: 1

|             |                            | <u>Club</u><br><b>20</b> 0    |                                   | <u>Clubs</u><br>2008-2009        |                                  |
|-------------|----------------------------|-------------------------------|-----------------------------------|----------------------------------|----------------------------------|
| Month       | New<br>Club<br><u>Goal</u> | Actual<br>New<br><u>Clubs</u> | Actual<br>Dropped<br><u>Clubs</u> | Gain/<br>Loss of<br><u>Clubs</u> | Gain/<br>Loss of<br><u>Clubs</u> |
| Jul/Aug/Sep | 1                          | 2                             | -1                                | 1                                | 1                                |
| Oct/Nov/Dec | 1                          | 0                             | 0                                 | 0                                | 0                                |
| Jan/Feb/Mar | 0                          | 0                             | 0                                 | 0                                | 0                                |
| Totals      | 2                          | 2                             | -1                                | 1                                | 1                                |