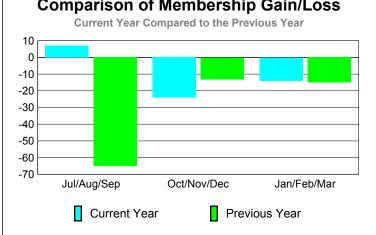

### GMT CA: 1 **MEMBERSHIP Membership** Results <u>Membership</u> 2009-2010 2008-2009 Net Actual Actual Gain/ Gain/ Memb New Dropped Loss of Loss of Month Goal Memb Memb Memb **Memb** Jul/Aug/Sep -29 -7 -9 17 22 Oct/Nov/Dec -27 3 29 -56 -14 Jan/Feb/Mar 29 -34 18 18 -5 Totals 38 80 -119 -39 -5