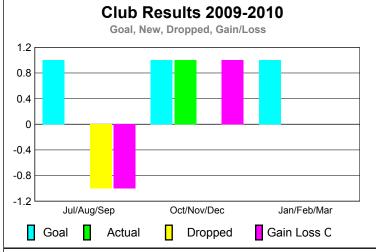

# Club Results 2009-2010 Goal, New, Dropped, Gain/Loss 1.2 0.8 0.4 -0.4 -0.8 -1.2 Jul/Aug/Sep Oct/Nov/Dec Jan/Feb/Mar Goal Actual Dropped Gain Loss C