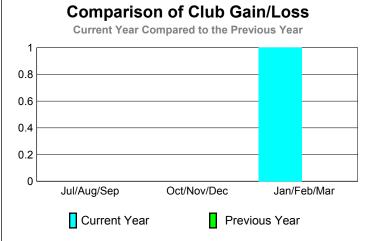

# Jul/Aug/Sep Oct/Nov/Dec Jan/Feb/Mar Current Year Previous Year

|             |                            | <u>Club</u><br><b>200</b>     | <u>Clubs</u><br><b>2008-2009</b>  |                                  |                                  |
|-------------|----------------------------|-------------------------------|-----------------------------------|----------------------------------|----------------------------------|
| Month       | New<br>Club<br><u>Goal</u> | Actual<br>New<br><u>Clubs</u> | Actual<br>Dropped<br><u>Clubs</u> | Gain/<br>Loss of<br><u>Clubs</u> | Gain/<br>Loss of<br><u>Clubs</u> |
| Jul/Aug/Sep | 1                          | 0                             | 0                                 | 0                                | 0                                |
| Oct/Nov/Dec | 1                          | 0                             | 0                                 | 0                                | -1                               |
| Jan/Feb/Mar | 1                          | 0                             | 0                                 | 0                                | 0                                |
| Totals      | 3                          | 0                             | 0                                 | 0                                | -1                               |