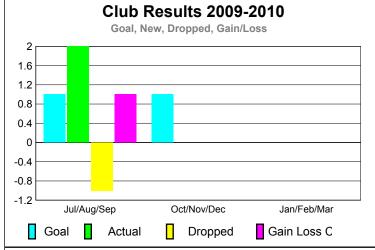

# Club Results 2009-2010 Goal, New, Dropped, Gain/Loss 1.2 0.8 0.4 -0.4 -0.8 -1.2 Jul/Aug/Sep Oct/Nov/Dec Jan/Feb/Mar Goal Actual Dropped Gain Loss C

# GMT: CARL HARRELL Location: TENNESSEE GMT CA: 1

|             |                            | <u>Club</u><br><b>200</b>     | <u>Clubs</u><br>2008-2009         |                                  |                                  |
|-------------|----------------------------|-------------------------------|-----------------------------------|----------------------------------|----------------------------------|
| Month       | New<br>Club<br><u>Goal</u> | Actual<br>New<br><u>Clubs</u> | Actual<br>Dropped<br><u>Clubs</u> | Gain/<br>Loss of<br><u>Clubs</u> | Gain/<br>Loss of<br><u>Clubs</u> |
| Jul/Aug/Sep | 2                          | 0                             | 0                                 | 0                                | 0                                |
| Oct/Nov/Dec | 1                          | 0                             | 0                                 | 0                                | 0                                |
| Jan/Feb/Mar | 2                          | 0                             | 0                                 | 0                                | 0                                |