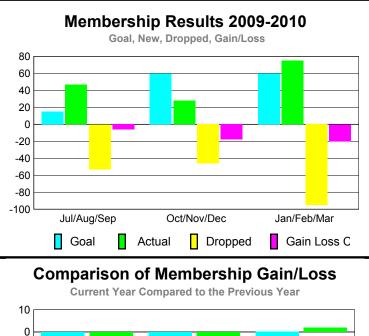

# Club Results 2009-2010 Goal, New, Dropped, Gain/Loss 1.2 0.8 0.4 -0.4 -0.8 -1.2 Jul/Aug/Sep Oct/Nov/Dec Jan/Feb/Mar Goal Actual Dropped Gain Loss C