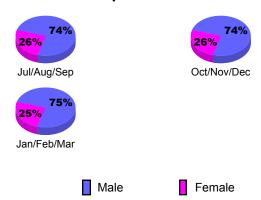

| Net         | Actual      | Actual            | Gain/       | Gain/       |  |  |  |
| 75 (1              | Memb        | New         | Dropped           | Loss of     | Loss of     |  |  |  |
| Month              | <u>Goal</u> | <u>Memb</u> | <u>Memb</u>       | <u>Memb</u> | <u>Memb</u> |  |  |  |
| Jul/Aug/Sep        | 40          | 86          | -70               | 16          | -56         |  |  |  |
| Oct/Nov/Dec        | 10          | 27          | -46               | -19         | -27         |  |  |  |
| Jan/Feb/Mar        | 60          | 35          | -102              | -67         | -46         |  |  |  |
| Totals             | 110         | 148         | -218              | -70         | -129        |  |  |  |



# **Gender Comparison 2009-2010**

Oct/Nov/Dec

Jan/Feb/Mar



-20

-30

-40

-50

Jul/Aug/Sep

Current Year



GMT: CARL HARRELL Location: NORTH CAROLINA GMT CA: 1

|             |                            | <u>Club</u><br><b>200</b>     |                                   | <u>Clubs</u><br>2008-2009        |                                  |
|-------------|----------------------------|-------------------------------|-----------------------------------|----------------------------------|----------------------------------|
| Month       | New<br>Club<br><u>Goal</u> | Actual<br>New<br><u>Clubs</u> | Actual<br>Dropped<br><u>Clubs</u> | Gain/<br>Loss of<br><u>Clubs</u> | Gain/<br>Loss of<br><u>Clubs</u> |
| Jul/Aug/Sep | 0                          | 0                             | -1                                | -1