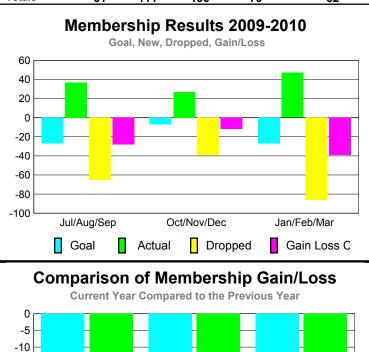

### GMT CA: 1 **MEMBERSHIP Membership** Results <u>Membership</u> 2009-2010 2008-2009 Net Actual Actual Gain/ Gain/ Memb New Dropped Loss of Loss of Month Goal Memb Memb Memb **Memb** Jul/Aug/Sep -29 -7 -9 17 22 Oct/Nov/Dec -27 3 29 -56 -14 Jan/Feb/Mar 29 -34 18 18 -5 Totals 38 80 -119 -39 -5