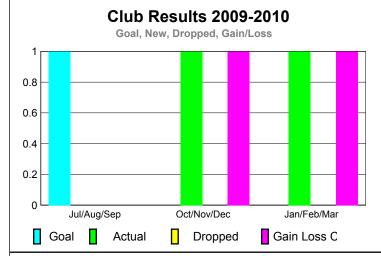

GMT: CARL HARRELL Location: TENNESSEE GMT CA: 1

|             |                            | <u>Club</u><br><b>20</b> 0    |                                   | <u>Clubs</u><br>2008-2009        |                                  |
|-------------|----------------------------|-------------------------------|-----------------------------------|----------------------------------|----------------------------------|
| Month       | New<br>Club<br><u>Goal</u> | Actual<br>New<br><u>Clubs</u> | Actual<br>Dropped<br><u>Clubs</u> | Gain/<br>Loss of<br><u>Clubs</u> | Gain/<br>Loss of<br><u>Clubs</u> |
| Jul/Aug/Sep | 1                          | 2                             | -1                                | 1                                | 1                                |
| Oct/Nov/Dec | 1                          | 0                             | 0                                 | 0                                | 0                                |
| Jan/Feb/Mar | 0                          | 0                             | 0                                 | 0                                | 0                                |
| Totals      | 2                          | 2                             | -1                                | 1                                | 1                                |