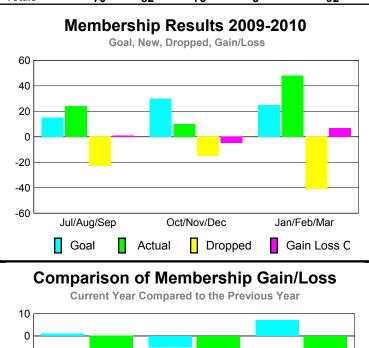

# Club Results 2009-2010 Goal, New, Dropped, Gain/Loss 2 1.6 1.2 0.8 0.4 0 Jul/Aug/Sep Oct/Nov/Dec Jan/Feb/Mar Goal Actual Dropped Gain Loss C