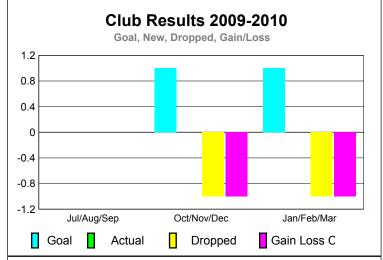

# Club Results 2009-2010 Goal, New, Dropped, Gain/Loss 1.2 0.8 0.4 -0.4 -0.8 -1.2 Jul/Aug/Sep Oct/Nov/Dec Jan/Feb/Mar Goal Actual Dropped Gain Loss C