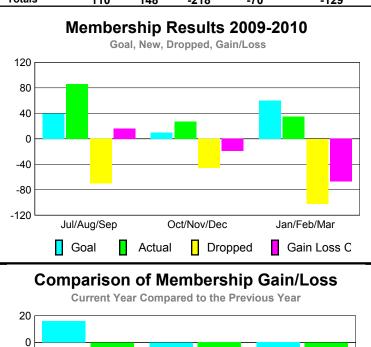

# Club Results 2009-2010 Goal, New, Dropped, Gain/Loss 1.2 0.8 0.4 -0.4 -0.8 -1.2 Jul/Aug/Sep Oct/Nov/Dec Jan/Feb/Mar Goal Actual Dropped Gain Loss C