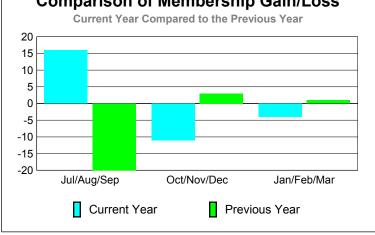

# YTD Status Quo Clubs 2009-2010

| MEMBERSHIP  |                     |                              |                                 |     |                   |  |  |  |
|-------------|---------------------|------------------------------|---------------------------------|-----|-------------------|--|--|--|
|             |                     | Member                       | <u>ship</u> Resul               | ts  | <u>Membership</u> |  |  |  |
|             |                     | 200                          | 9-2010                          |     | 2008-2009         |  |  |  |
| Month       | Net<br>Memb<br>Goal | Actual<br>New<br><u>Memb</u> | Gain/<br>Loss of<br><u>Memb</u> |     |                   |  |  |  |
| Jul/Aug/Sep | 60                  | 42                           | -59                             | -17 | 5                 |  |  |  |
| Oct/Nov/Dec | 45                  | 16                           | -56                             | -40 | 0                 |  |  |  |
| Jan/Feb/Mar | 55                  | 24                           | -31                             | -7  | -5                |  |  |  |
| Totals      | 160                 | 82                           | -146                            | -64 | 0                 |  |  |  |