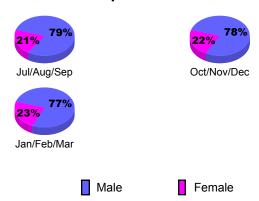

t/Nov/Dec | 35                                                                        | 48     | -20                | 28                                            | -15        |  |
| Jan/Feb/Mar | 5                                                                         | 69     | -62                | 7                                             | -1         |  |
| Totals      | 70                                                                        | 151    | -103               | 48                                            | 19         |  |
|             |                                                                           |        |                    |                                               |            |  |



# Gender Comparison 2009-2010

Oct/Nov/Dec

Jan/Feb/Mar



5

-5

-10

-15

Jul/Aug/Sep

Current Year



GMT: CARL HARRELL Location: SOUTH CAROLINA GMT CA: 1

|             |                            | <u>Club</u><br><b>20</b> 0    |                                   | <u>Clubs</u><br>2008-2009        |                                  |
|-------------|----------------------------|-------------------------------|-----------------------------------|----------------------------------|----------------------------------|
| Month       | New<br>Club<br><u>Goal</u> | Actual<br>New<br><u>Clubs</u> | Actual<br>Dropped<br><u>Clubs</u> | Gain/<br>Loss of<br><u>Clubs</u> | Gain/<br>Loss of<br><u>Clubs</u> |
| Jul/Aug/Sep | 0                          | 1                             | 0                                 | 1                                | 0