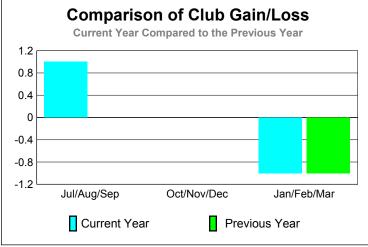

<br>Loss of<br><u>Clubs</u> | Gain/<br>Loss of<br><u>Clubs</u> |
| Jul/Aug/Sep | 1                          | 1                             | 0                                 | 1                                | 0                                |
| Oct/Nov/Dec | 1                          | 0                             | 0                                 | 0                                | 0                                |
| Jan/Feb/Mar | 1                          | 0                             | -1                                | -1                               | -1                               |
| Totals      | 3                          | 1                             | -1                                | 0                                | -1                               |





# YTD Status Quo Clubs 2009-2010



| <u>MEMBERSHIP</u> |      |             |                   |         |                   |  |  |
|-------------------|------|-------------|-------------------|---------|-------------------|--|--|
|                   |      | Member      | <u>ship</u> Resul | ts      | <u>Membership</u> |  |  |
|                   |      | 200         | 9-2010            |         | 2008-2009         |  |  |
|                   |      |             |                   |         |                   |  |  |
|                   | Net  | Actual      | Actual            | Gain/   | Gain/             |  |  |
|                   | Memb | New         | Dropped           | Loss of | Loss of           |  |  |
| Month             | Goal | <u>Memb</u> | <u>Memb</u>       | Memb