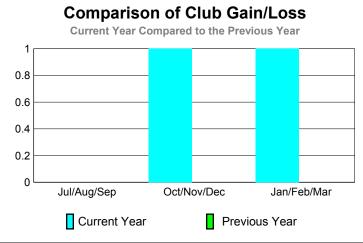

GMT: CARL HARRELL Location: TENNESSEE GMT CA: 1

|             |                            | <u>Club</u><br><b>20</b> 0    |                                   | <u>Clubs</u><br>2008-2009        |                                  |
|-------------|----------------------------|-------------------------------|-----------------------------------|----------------------------------|----------------------------------|
| Month       | New<br>Club<br><u>Goal</u> | Actual<br>New<br><u>Clubs</u> | Actual<br>Dropped<br><u>Clubs</u> | Gain/<br>Loss of<br><u>Clubs</u> | Gain/<br>Loss of<br><u>Clubs</u> |
| Jul/Aug/Sep | 1                          | 2                             | -1                                | 1                                | 1                                |
| Oct/Nov/Dec | 1                          | 0                             | 0                                 | 0                                | 0                                |
| Jan/Feb/Mar | 0                          | 0                             | 0                                 | 0                                | 0                                |
| Totals      | 2                          | 2                             | -1                                | 1                                | 1                                |