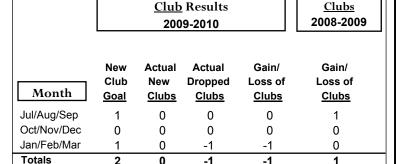

GMT: CARL HARRELL Location: TENNESSEE GMT CA: 1

|             |                            | <u>Club</u><br><b>20</b> 0    |                                   | <u>Clubs</u><br>2008-2009        |                                  |
|-------------|----------------------------|-------------------------------|-----------------------------------|----------------------------------|----------------------------------|
| Month       | New<br>Club<br><u>Goal</u> | Actual<br>New<br><u>Clubs</u> | Actual<br>Dropped<br><u>Clubs</u> | Gain/<br>Loss of<br><u>Clubs</u> | Gain/<br>Loss of<br><u>Clubs</u> |
| Jul/Aug/Sep | 1                          | 2                             | -1                                | 1                                | 1                                |
| Oct/Nov/Dec | 1                          | 0                             | 0                                 | 0                                | 0                                |
| Jan/Feb/Mar | 0                          | 0                             | 0                                 | 0                                | 0                                |
| Totals      | 2                          | 2                             | -1                                | 1                                | 1                                |