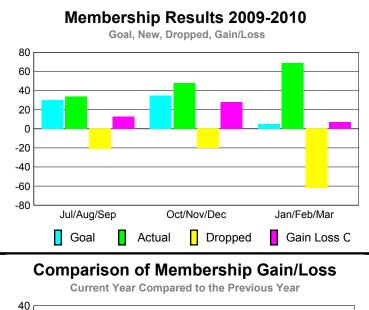

### GMT CA: 1 **MEMBERSHIP Membership** Results <u>Membership</u> 2009-2010 2008-2009 Net Actual Actual Gain/ Gain/ Memb New Dropped Loss of Loss of Month Goal Memb Memb Memb **Memb** Jul/Aug/Sep -29 -7 -9 17 22 Oct/Nov/Dec -27 3 29 -56 -14 Jan/Feb/Mar 29 -34 18 18 -5 Totals 38 80 -119 -39 -5