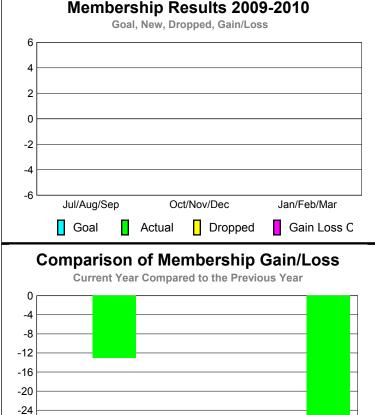

### GMT CA: 1 **MEMBERSHIP Membership** Results <u>Membership</u> 2009-2010 2008-2009 Net Actual Actual Gain/ Gain/ Memb New Dropped Loss of Loss of Month Goal Memb Memb Memb **Memb** Jul/Aug/Sep -29 -7 -9 17 22 Oct/Nov/Dec -27 3 29 -56 -14 Jan/Feb/Mar 29 -34 18 18 -5 Totals 38 80 -119 -39 -5