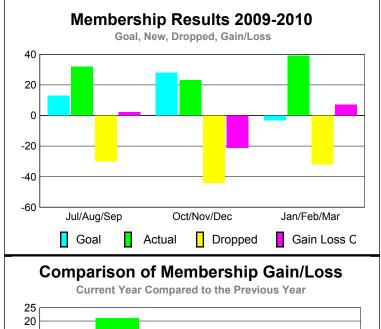

### GMT CA: 1 **MEMBERSHIP Membership** Results <u>Membership</u> 2009-2010 2008-2009 Net Actual Actual Gain/ Gain/ Memb New Dropped Loss of Loss of Month Goal Memb Memb Memb **Memb** Jul/Aug/Sep -29 -7 -9 17 22 Oct/Nov/Dec -27 3 29 -56 -14 Jan/Feb/Mar 29 -34 18 18 -5 Totals 38 80 -119 -39 -5