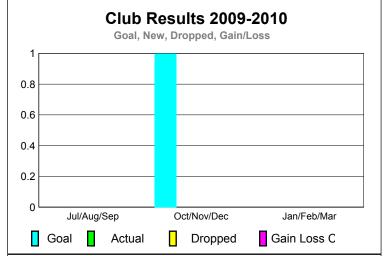

# Club Results 2009-2010 Goal, New, Dropped, Gain/Loss 1.2 0.8 0.4 -0.4 -0.8 -1.2 Jul/Aug/Sep Oct/Nov/Dec Jan/Feb/Mar Goal Actual Dropped Gain Loss C