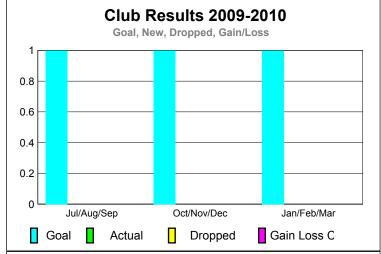

# GMT: CARL HARRELL Location: TENNESSEE GMT CA: 1

|             |                            | <u>Club</u><br><b>200</b>     | <u>Clubs</u><br>2008-2009         |                                  |                                  |
|-------------|----------------------------|-------------------------------|-----------------------------------|----------------------------------|----------------------------------|
| Month       | New<br>Club<br><u>Goal</u> | Actual<br>New<br><u>Clubs</u> | Actual<br>Dropped<br><u>Clubs</u> | Gain/<br>Loss of<br><u>Clubs</u> | Gain/<br>Loss of<br><u>Clubs</u> |
| Jul/Aug/Sep | 2                          | 0                             | 0                                 | 0                                | 0                                |
| Oct/Nov/Dec | 1                          | 0                             | 0                                 | 0                                | 0                                |
| Jan/Feb/Mar | 2                          | 0                             | 0                                 | 0                                | 0                                |