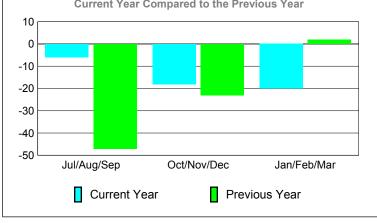

|
| Month       | Net<br>Memb<br><u>Goal</u> | Gain/<br>Loss of<br><u>Memb</u> |                         |                                               |     |
| Jul/Aug/Sep | 15                         | 47                              | -53                     | -6                                            | -47 |
| Oct/Nov/Dec | 60                         | 28                              | -46                     | -18                                           | -23 |
| Jan/Feb/Mar | 60                         | 75                              | -95                     | -20                                           | 2   |
| Totals      | 135                        | 150                             | -194                    | -44                                           | -68 |









|             |                            | <u>Club</u><br>200            | <u>Clubs</u><br>2008-2009         |                                  |                                  |
|-------------|----------------------------|-------------------------------|-----------------------------------|----------------------------------|----------------------------------|
| Month       | New<br>Club<br><u>Goal</u> | Actual<br>New<br><u>Clubs</u> | Actual<br>Dropped<br><u>Clubs</u> | Gain/<br>Loss of<br><u>Clubs</u> | Gain/<br>Loss of<br><u>Clubs</u> |
| Jul/Aug/Sep | 0                          | 0                             | 0                                 | 0                                | 1                                |
| Oct/Nov/Dec | 2                          | 0