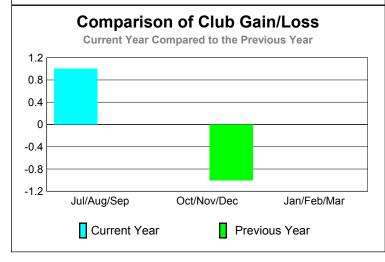

# Club Results 2009-2010 Goal, New, Dropped, Gain/Loss 1.2 0.8 0.4 -0.4 -0.8 -1.2 Jul/Aug/Sep Oct/Nov/Dec Jan/Feb/Mar Goal Actual Dropped Gain Loss C