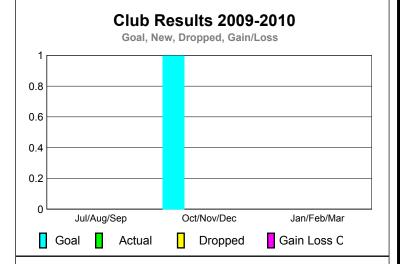

GMT: CARL HARRELL Location: TENNESSEE GMT CA: 1

|             |                            | <u>Club</u><br><b>20</b> 0    |                                   | <u>Clubs</u><br>2008-2009        |                                  |
|-------------|----------------------------|-------------------------------|-----------------------------------|----------------------------------|----------------------------------|
| Month       | New<br>Club<br><u>Goal</u> | Actual<br>New<br><u>Clubs</u> | Actual<br>Dropped<br><u>Clubs</u> | Gain/<br>Loss of<br><u>Clubs</u> | Gain/<br>Loss of<br><u>Clubs</u> |
| Jul/Aug/Sep | 1                          | 2                             | -1                                | 1                                | 1                                |
| Oct/Nov/Dec | 1                          | 0                             | 0                                 | 0                                | 0                                |
| Jan/Feb/Mar | 0                          | 0                             | 0                                 | 0                                | 0                                |
| Totals      | 2                          | 2                             | -1                                | 1                                | 1                                |