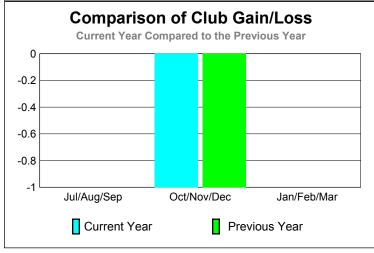

### GMT CA: 1 **MEMBERSHIP Membership** Results <u>Membership</u> 2009-2010 2008-2009 Net Actual Actual Gain/ Gain/ Memb New Dropped Loss of Loss of Month Goal Memb Memb Memb **Memb** Jul/Aug/Sep -29 -7 -9 17 22 Oct/Nov/Dec -27 3 29 -56 -14 Jan/Feb/Mar 29 -34 18 18 -5 Totals 38 80 -119 -39 -5