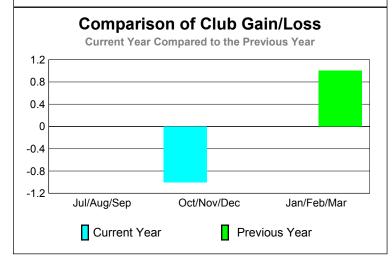

GMT: CARL HARRELL Location: TENNESSEE GMT CA: 1

|             |                            | <u>Club</u><br><b>20</b> 0    |                                   | <u>Clubs</u><br>2008-2009        |                                  |
|-------------|----------------------------|-------------------------------|-----------------------------------|----------------------------------|----------------------------------|
| Month       | New<br>Club<br><u>Goal</u> | Actual<br>New<br><u>Clubs</u> | Actual<br>Dropped<br><u>Clubs</u> | Gain/<br>Loss of<br><u>Clubs</u> | Gain/<br>Loss of<br><u>Clubs</u> |
| Jul/Aug/Sep | 1                          | 2                             | -1                                | 1                                | 1                                |
| Oct/Nov/Dec | 1                          | 0                             | 0                                 | 0                                | 0                                |
| Jan/Feb/Mar | 0                          | 0                             | 0                                 | 0                                | 0                                |
| Totals      | 2                          | 2                             | -1                                | 1                                | 1                                |