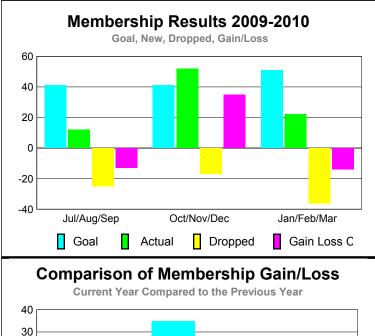

### GMT CA: 1 **MEMBERSHIP Membership** Results <u>Membership</u> 2009-2010 2008-2009 Net Actual Actual Gain/ Gain/ Memb New Dropped Loss of Loss of Month Goal Memb Memb Memb **Memb** Jul/Aug/Sep -29 -7 -9 17 22 Oct/Nov/Dec -27 3 29 -56 -14 Jan/Feb/Mar 29 -34 18 18 -5 Totals 38 80 -119 -39 -5

# YTD Status Quo Clubs 2009-2010

| MEMBERSHIP  |                     |                              |                                 |     |                   |  |  |  |
|-------------|---------------------|------------------------------|---------------------------------|-----|-------------------|--|--|--|
|             |                     | Member                       | <u>ship</u> Resul               | ts  | <u>Membership</u> |  |  |  |
|             |                     | 200                          | 9-2010                          |     | 2008-2009         |  |  |  |
| Month       | Net<br>Memb<br>Goal | Actual<br>New<br><u>Memb</u> | Gain/<br>Loss of<br><u>Memb</u> |     |                   |  |  |  |
| Jul/Aug/Sep | 60                  | 42                           | -59                             | -17 | 5                 |  |  |  |
| Oct/Nov/Dec | 45                  | 16                           | -56                             | -40 | 0                 |  |  |  |
| Jan/Feb/Mar | 55                  | 24                           | -31                             | -7  | -5                |  |  |  |
| Totals      | 160                 | 82                           | -146                            | -64 | 0                 |  |  |  |