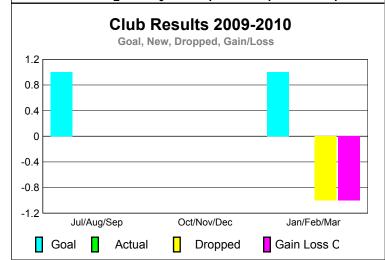

GMT: CARL HARRELL Location: TENNESSEE GMT CA: 1

|             |                            | <u>Club</u><br><b>20</b> 0    |                                   | <u>Clubs</u><br>2008-2009        |                                  |
|-------------|----------------------------|-------------------------------|-----------------------------------|----------------------------------|----------------------------------|
| Month       | New<br>Club<br><u>Goal</u> | Actual<br>New<br><u>Clubs</u> | Actual<br>Dropped<br><u>Clubs</u> | Gain/<br>Loss of<br><u>Clubs</u> | Gain/<br>Loss of<br><u>Clubs</u> |
| Jul/Aug/Sep | 1                          | 2                             | -1                                | 1                                | 1                                |
| Oct/Nov/Dec | 1                          | 0                             | 0                                 | 0                                | 0                                |
| Jan/Feb/Mar | 0                          | 0                             | 0                                 | 0                                | 0                                |
| Totals      | 2                          | 2                             | -1                                | 1                                | 1                                |