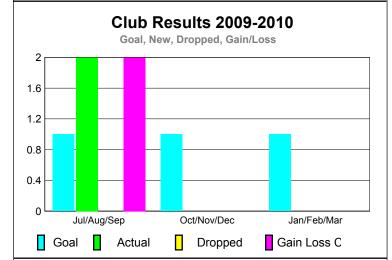

# GMT: CARL HARRELL Location: TENNESSEE CLUBS Club Results 2009-2010 New Actual Actual Gain/ Gain/ Club New Dropped Loss of Loss of Goal Clubs Clubs Clubs Clubs Month Month

| Month       | Club<br><u>Goal</u> | New<br><u>Clubs</u> | Dropped<br>Clubs | Loss of<br>Clubs | Loss of<br><u>Clubs</u> |
|-------------|---------------------|---------------------|------------------|------------------|-------------------------|
| Jul/Aug/Sep | 1                   | 0                   | 0                | 0                | 0                       |
| Oct/Nov/Dec | 0                   | 0                   | -1               | -1               | 0                       |
| Jan/Feb/Mar | 1                   | 0                   | 0                | 0                | 1                       |
| Totals      | 2                   | 0                   | -1               | -1               | 1                       |
|             |                     |                     |                  |                  |                         |