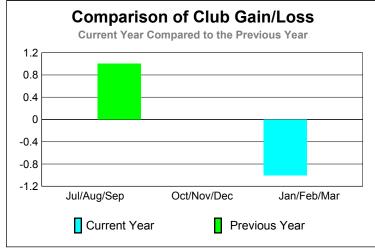

GMT: CARL HARRELL Location: TENNESSEE GMT CA: 1

|             |                            | <u>Club</u><br><b>20</b> 0    |                                   | <u>Clubs</u><br>2008-2009        |                                  |
|-------------|----------------------------|-------------------------------|-----------------------------------|----------------------------------|----------------------------------|
| Month       | New<br>Club<br><u>Goal</u> | Actual<br>New<br><u>Clubs</u> | Actual<br>Dropped<br><u>Clubs</u> | Gain/<br>Loss of<br><u>Clubs</u> | Gain/<br>Loss of<br><u>Clubs</u> |
| Jul/Aug/Sep | 1                          | 2                             | -1                                | 1                                | 1                                |
| Oct/Nov/Dec | 1                          | 0                             | 0                                 | 0                                | 0                                |
| Jan/Feb/Mar | 0                          | 0                             | 0                                 | 0                                | 0                                |
| Totals      | 2                          | 2                             | -1                                | 1                                | 1                                |