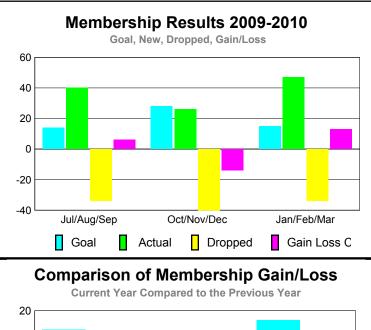

# GMT: CARL HARRELL Location: TENNESSEE CLUBS Club Results 2009-2010 New Actual Actual Gain/ Gain/ Club New Dropped Loss of Loss of Goal Clubs Clubs Clubs Clubs Month Month

| Month       | Club<br><u>Goal</u> | New<br><u>Clubs</u> | Dropped<br>Clubs | Loss of<br>Clubs | Loss of<br><u>Clubs</u> |
|-------------|---------------------|---------------------|------------------|------------------|-------------------------|
| Jul/Aug/Sep | 1                   | 0                   | 0                | 0                | 0                       |
| Oct/Nov/Dec | 0                   | 0                   | -1               | -1               | 0                       |
| Jan/Feb/Mar | 1                   | 0                   | 0                | 0                | 1                       |
| Totals      | 2                   | 0                   | -1               | -1               | 1                       |
|             |                     |                     |                  |                  |                         |

# Club Results 2009-2010 Goal, New, Dropped, Gain/Loss 1.2 0.8 0.4 -0.4 -0.8 -1.2 Jul/Aug/Sep Oct/Nov/Dec Jan/Feb/Mar Goal Actual Dropped Gain Loss C