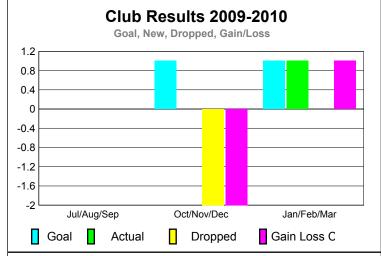

# GMT: CARL HARRELL Location: TENNESSEE CLUBS Club Results 2009-2010 New Actual Actual Gain/ Gain/ Club New Dropped Loss of Loss of Goal Clubs Clubs Clubs Clubs Month Month

| Month       | Club<br><u>Goal</u> | New<br><u>Clubs</u> | Dropped<br>Clubs | Loss of<br>Clubs | Loss of<br><u>Clubs</u> |
|-------------|---------------------|---------------------|------------------|------------------|-------------------------|
| Jul/Aug/Sep | 1                   | 0                   | 0                | 0                | 0                       |
| Oct/Nov/Dec | 0                   | 0                   | -1               | -1               | 0                       |
| Jan/Feb/Mar | 1                   | 0                   | 0                | 0                | 1                       |
| Totals      | 2                   | 0                   | -1               | -1               | 1                       |
|             |                     |                     |                  |                  |                         |

# Club Results 2009-2010 Goal, New, Dropped, Gain/Loss 1.2 0.8 0.4 -0.4 -0.8 -1.2 Jul/Aug/Sep Oct/Nov/Dec Jan/Feb/Mar Goal Actual Dropped Gain Loss C