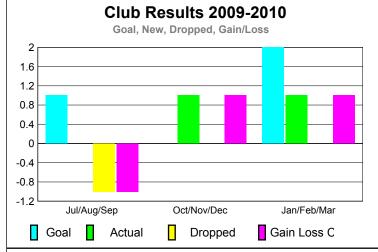

# Club Results 2009-2010 Goal, New, Dropped, Gain/Loss 1.2 0.8 0.4 -0.4 -0.8 -1.2 Jul/Aug/Sep Oct/Nov/Dec Jan/Feb/Mar Goal Actual Dropped Gain Loss C