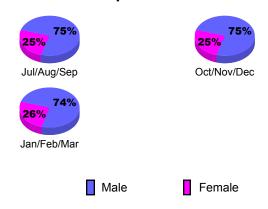

# Gender Comparison 2009-2010

Oct/Nov/Dec

Jan/Feb/Mar

GMT: CARL HARRELL Location: TENNESSEE GMT CA: 1

Clubs

|             |                     | 200                           |                                   | 2008-2009                        |                                  |
|-------------|---------------------|-------------------------------|-----------------------------------|----------------------------------|----------------------------------|
| Month       | New<br>Club<br>Goal | Actual<br>New<br><u>Clubs</u> | Actual<br>Dropped<br><u>Clubs</u> | Gain/<br>Loss of<br><u>Clubs</u> | Gain/<br>Loss of<br><u>Clubs</u> |
| Jul/Aug/Sep | 0                   | 0                             | 0                                 | 0                                | 0                                |
| Oct/Nov/Dec | 1                   | 0                             | 0                                 | 0                                | 0                                |
| Jan/Feb/Mar | 2                   | 1                             | 0                                 | 1                                | 1                                |
| Totals      | 3                   | 1                             | 0                                 | 1                                | 1                                |

# **Gender Comparison 2009-2010**

Oct/Nov/Dec

Jan/Feb/Mar

-12 -16

-20

-24

-28

GMT: CARL HARRELL Location: GEORGIA GMT CA: 1