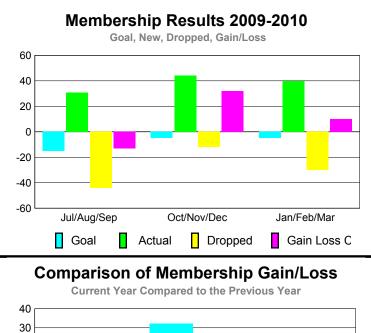

# GMT: CARL HARRELL Location: TENNESSEE CLUBS Club Results 2009-2010 New Actual Actual Gain/ Gain/ Club New Dropped Loss of Loss of Goal Clubs Clubs Clubs Clubs Month Month

| Month       | Club<br><u>Goal</u> | New<br><u>Clubs</u> | Dropped<br>Clubs | Loss of<br>Clubs | Loss of<br><u>Clubs</u> |
|-------------|---------------------|---------------------|------------------|------------------|-------------------------|
| Jul/Aug/Sep | 1                   | 0                   | 0                | 0                | 0                       |
| Oct/Nov/Dec | 0                   | 0                   | -1               | -1               | 0                       |
| Jan/Feb/Mar | 1                   | 0                   | 0                | 0                | 1                       |
| Totals      | 2                   | 0                   | -1               | -1               | 1                       |
|             |                     |                     |                  |                  |                         |

# Club Results 2009-2010 Goal, New, Dropped, Gain/Loss 1.2 0.8 0.4 -0.4 -0.8 -1.2 Jul/Aug/Sep Oct/Nov/Dec Jan/Feb/Mar Goal Actual Dropped Gain Loss C