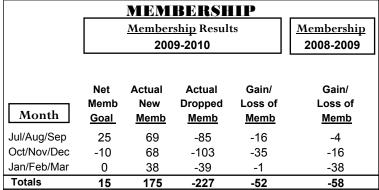

### GMT CA: 1 **MEMBERSHIP Membership** Results <u>Membership</u> 2009-2010 2008-2009 Net Actual Actual Gain/ Gain/ Memb New Dropped Loss of Loss of Month Goal Memb Memb Memb **Memb** Jul/Aug/Sep -29 -7 -9 17 22 Oct/Nov/Dec -27 3 29 -56 -14 Jan/Feb/Mar 29 -34 18 18 -5 Totals 38 80 -119 -39 -5