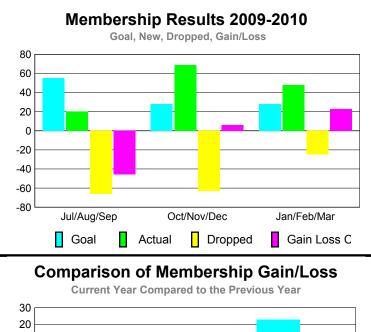

### GMT CA: 1 **MEMBERSHIP Membership** Results <u>Membership</u> 2009-2010 2008-2009 Net Actual Actual Gain/ Gain/ Memb New Dropped Loss of Loss of Month Goal Memb Memb Memb **Memb** Jul/Aug/Sep -29 -7 -9 17 22 Oct/Nov/Dec -27 3 29 -56 -14 Jan/Feb/Mar 29 -34 18 18 -5 Totals 38 80 -119 -39 -5

# YTD Status Quo Clubs 2009-2010

| MEMBERSHIP  |                     |                              |                                 |     |                   |  |  |  |
|-------------|---------------------|------------------------------|---------------------------------|-----|-------------------|--|--|--|
|             |                     | Member                       | <u>ship</u> Resul               | ts  | <u>Membership</u> |  |  |  |
|             |                     | 200                          | 9-2010                          |     | 2008-2009         |  |  |  |
| Month       | Net<br>Memb<br>Goal | Actual<br>New<br><u>Memb</u> | Gain/<br>Loss of<br><u>Memb</u> |     |                   |  |  |  |
| Jul/Aug/Sep | 60                  | 42                           | -59                             | -17 | 5                 |  |  |  |
| Oct/Nov/Dec | 45                  | 16                           | -56                             | -40 | 0                 |  |  |  |
| Jan/Feb/Mar | 55                  | 24                           | -31                             | -7  | -5                |  |  |  |
| Totals      | 160                 | 82                           | -146                            | -64 | 0                 |  |  |  |