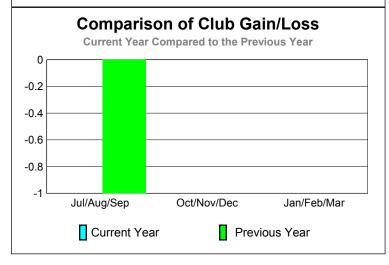

GMT: CARL HARRELL Location: TENNESSEE GMT CA: 1

|             |                            | <u>Club</u><br><b>20</b> 0    |                                   | <u>Clubs</u><br>2008-2009        |                                  |
|-------------|----------------------------|-------------------------------|-----------------------------------|----------------------------------|----------------------------------|
| Month       | New<br>Club<br><u>Goal</u> | Actual<br>New<br><u>Clubs</u> | Actual<br>Dropped<br><u>Clubs</u> | Gain/<br>Loss of<br><u>Clubs</u> | Gain/<br>Loss of<br><u>Clubs</u> |
| Jul/Aug/Sep | 1                          | 2                             | -1                                | 1                                | 1                                |
| Oct/Nov/Dec | 1                          | 0                             | 0                                 | 0                                | 0                                |
| Jan/Feb/Mar | 0                          | 0                             | 0                                 | 0                                | 0                                |
| Totals      | 2                          | 2                             | -1                                | 1                                | 1                                |