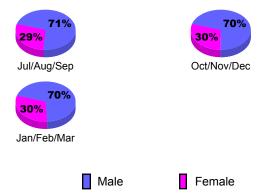

# Gender Comparison 2009-2010

Oct/Nov/Dec

Jan/Feb/Mar

GMT: CARL HARRELL Location: TENNESSEE GMT CA: 1

Clubs

|             |                     | 200                           |                                   | 2008-2009                        |                                  |
|-------------|---------------------|-------------------------------|-----------------------------------|----------------------------------|----------------------------------|
| Month       | New<br>Club<br>Goal | Actual<br>New<br><u>Clubs</u> | Actual<br>Dropped<br><u>Clubs</u> | Gain/<br>Loss of<br><u>Clubs</u> | Gain/<br>Loss of<br><u>Clubs</u> |
| Jul/Aug/Sep | 0                   | 0                             | 0                                 | 0                                | 0                                |
| Oct/Nov/Dec | 1                   | 0                             | 0                                 | 0                                | 0                                |
| Jan/Feb/Mar | 2                   | 1                             | 0                                 | 1                                | 1                                |
| Totals      | 3                   | 1                             | 0                                 | 1                                | 1                                |