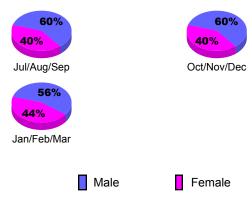

# Gender Comparison 2009-2010

Oct/Nov/Dec

Jan/Feb/Mar

GMT: CARL HARRELL Location: TENNESSEE GMT CA: 1

Clubs

|             |                     | 200                           |                                   | 2008-2009                        |                                  |
|-------------|---------------------|-------------------------------|-----------------------------------|----------------------------------|----------------------------------|
| Month       | New<br>Club<br>Goal | Actual<br>New<br><u>Clubs</u> | Actual<br>Dropped<br><u>Clubs</u> | Gain/<br>Loss of<br><u>Clubs</u> | Gain/<br>Loss of<br><u>Clubs</u> |
| Jul/Aug/Sep | 0                   | 0                             | 0                                 | 0                                | 0                                |
| Oct/Nov/Dec | 1                   | 0                             | 0                                 | 0                                | 0                                |
| Jan/Feb/Mar | 2                   | 1                             | 0                                 | 1                                | 1                                |
| Totals      | 3                   | 1                             | 0                                 | 1                                | 1                                |