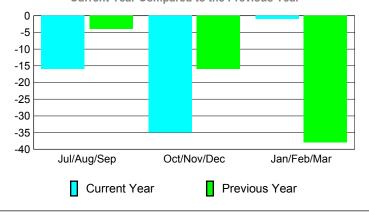

0

-10

-20

-30 -40

Jul/Aug/Sep

Current Year

# Jul/Aug/Sep Oct/Nov/Dec Jan/Feb/Mar Current Year Previous Year

|             |                            | <u>Club</u><br><b>200</b>     | <u>Clubs</u><br><b>2008-2009</b>  |                                  |                                  |
|-------------|----------------------------|-------------------------------|-----------------------------------|----------------------------------|----------------------------------|
| Month       | New<br>Club<br><u>Goal</u> | Actual<br>New<br><u>Clubs</u> | Actual<br>Dropped<br><u>Clubs</u> | Gain/<br>Loss of<br><u>Clubs</u> | Gain/<br>Loss of<br><u>Clubs</u> |
| Jul/Aug/Sep | 1                          | 0                             | 0                                 | 0                                | 0                                |
| Oct/Nov/Dec | 1                          | 0                             | 0                                 | 0                                | -1                               |
| Jan/Feb/Mar | 1                          | 0                             | 0                                 | 0                                | 0                                |
| Totals      | 3                          | 0                             | 0                                 | 0                                | -1                               |