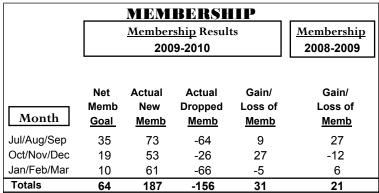

### GMT CA: 1 **MEMBERSHIP Membership** Results <u>Membership</u> 2009-2010 2008-2009 Net Actual Actual Gain/ Gain/ Memb New Dropped Loss of Loss of Month Goal Memb Memb Memb **Memb** Jul/Aug/Sep -29 -7 -9 17 22 Oct/Nov/Dec -27 3 29 -56 -14 Jan/Feb/Mar 29 -34 18 18 -5 Totals 38 80 -119 -39 -5