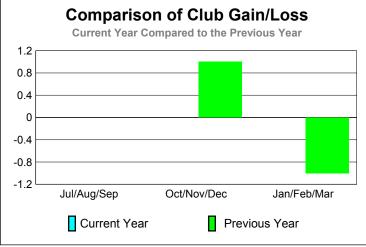

<br>Loss of<br><u>Clubs</u> | Gain/<br>Loss of<br><u>Clubs</u> |
| Jul/Aug/Sep | 0                          | 0                             | 0                                 | 0                                | 0                                |
| Oct/Nov/Dec | 1                          | 0                             | 0                                 | 0                                | 1                                |
| Jan/Feb/Mar | 0                          | 0                             | 0                                 | 0                                | -1                               |
| Totals      | 1                          | 0                             | 0                                 | 0                                | 0                                |





# YTD Status Quo Clubs 2009-2010



|             |      | MEM         | BERSH             | <u>IIP                                   </u> |                   |
|-------------|------|-------------|-------------------|-----------------------------------------------|-------------------|
|             |      | Member      | <u>ship</u> Resul | ts                                            | <u>Membership</u> |
|             |      | 200         | 9-2010            |                                               | 2008-2009         |
|             |      |             |                   |                                               |                   |
|             | Net  | Actual      | Actual            | Gain/                                         | Gain/             |
|