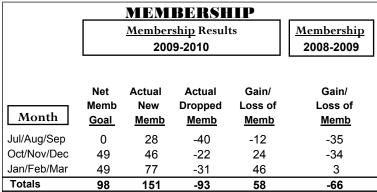

### GMT CA: 1 **MEMBERSHIP Membership** Results <u>Membership</u> 2009-2010 2008-2009 Net Actual Actual Gain/ Gain/ Memb New Dropped Loss of Loss of Month Goal Memb Memb Memb **Memb** Jul/Aug/Sep -29 -7 -9 17 22 Oct/Nov/Dec -27 3 29 -56 -14 Jan/Feb/Mar 29 -34 18 18 -5 Totals 38 80 -119 -39 -5