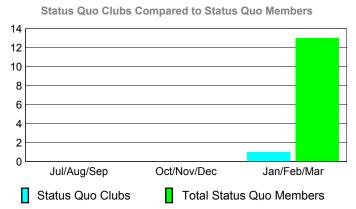

## YTD Status Quo Clubs 2009-2010

Status Quo Clubs Compared to Status Quo Members

6
4
2
0
-2
-4
-6

Jul/Aug/Sep Oct/Nov/Dec Jan/Feb/Mar

Status Quo Clubs

Total Status Quo Members