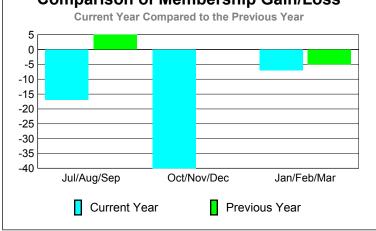

# YTD Status Quo Clubs 2009-2010

| MEMBERSHIP  |                     |                              |                                 |     |                   |  |  |  |
|-------------|---------------------|------------------------------|---------------------------------|-----|-------------------|--|--|--|
|             |                     | Member                       | <u>ship</u> Resul               | ts  | <u>Membership</u> |  |  |  |
|             |                     | 200                          | 9-2010                          |     | 2008-2009         |  |  |  |
| Month       | Net<br>Memb<br>Goal | Actual<br>New<br><u>Memb</u> | Gain/<br>Loss of<br><u>Memb</u> |     |                   |  |  |  |
| Jul/Aug/Sep | 60                  | 42                           | -59                             | -17 | 5                 |  |  |  |
| Oct/Nov/Dec | 45                  | 16                           | -56                             | -40 | 0                 |  |  |  |
| Jan/Feb/Mar | 55                  | 24                           | -31                             | -7  | -5                |  |  |  |
| Totals      | 160                 | 82                           | -146                            | -64 | 0                 |  |  |  |