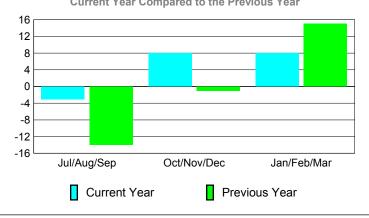

### GMT CA: 1 **MEMBERSHIP Membership** Results <u>Membership</u> 2009-2010 2008-2009 Net Actual Actual Gain/ Gain/ Memb New Dropped Loss of Loss of Month Goal Memb Memb Memb **Memb** Jul/Aug/Sep -29 -7 -9 17 22 Oct/Nov/Dec -27 3 29 -56 -14 Jan/Feb/Mar 29 -34 18 18 -5 Totals 38 80 -119 -39 -5