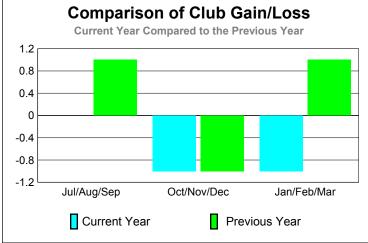

# Club Results 2009-2010 Goal, New, Dropped, Gain/Loss 2 1.6 1.2 0.8 0.4 0 Jul/Aug/Sep Oct/Nov/Dec Jan/Feb/Mar Goal Actual Dropped Gain Loss C