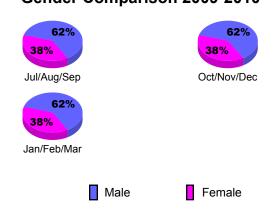

# Gender Comparison 2009-2010

Oct/Nov/Dec

Jan/Feb/Mar

GMT: CARL HARRELL Location: TENNESSEE GMT CA: 1

Clubs

|             |                     | 200                           |                                   | 2008-2009                        |                                  |
|-------------|---------------------|-------------------------------|-----------------------------------|----------------------------------|----------------------------------|
| Month       | New<br>Club<br>Goal | Actual<br>New<br><u>Clubs</u> | Actual<br>Dropped<br><u>Clubs</u> | Gain/<br>Loss of<br><u>Clubs</u> | Gain/<br>Loss of<br><u>Clubs</u> |
| Jul/Aug/Sep | 0                   | 0                             | 0                                 | 0                                | 0                                |
| Oct/Nov/Dec | 1                   | 0                             | 0                                 | 0                                | 0                                |
| Jan/Feb/Mar | 2                   | 1                             | 0                                 | 1                                | 1                                |
| Totals      | 3                   | 1                             | 0                                 | 1                                | 1                                |