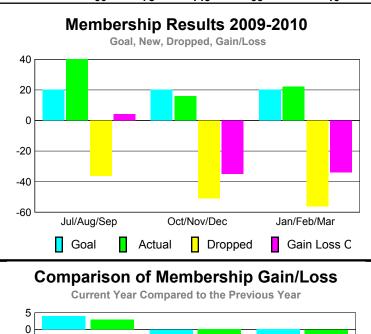

### GMT CA: 1 **MEMBERSHIP Membership** Results <u>Membership</u> 2009-2010 2008-2009 Net Actual Actual Gain/ Gain/ Memb New Dropped Loss of Loss of Month Goal Memb Memb Memb **Memb** Jul/Aug/Sep -29 -7 -9 17 22 Oct/Nov/Dec -27 3 29 -56 -14 Jan/Feb/Mar 29 -34 18 18 -5 Totals 38 80 -119 -39 -5

# YTD Status Quo Clubs 2009-2010

| MEMBERSHIP  |                     |                              |                                 |     |                   |  |  |  |
|-------------|---------------------|------------------------------|---------------------------------|-----|-------------------|--|--|--|
|             |                     | Member                       | <u>ship</u> Resul               | ts  | <u>Membership</u> |  |  |  |
|             |                     | 200                          | 9-2010                          |     | 2008-2009         |  |  |  |
| Month       | Net<br>Memb<br>Goal | Actual<br>New<br><u>Memb</u> | Gain/<br>Loss of<br><u>Memb</u> |     |                   |  |  |  |
| Jul/Aug/Sep | 60                  | 42                           | -59                             | -17 | 5                 |  |  |  |
| Oct/Nov/Dec | 45                  | 16                           | -56                             | -40 | 0                 |  |  |  |
| Jan/Feb/Mar | 55                  | 24                           | -31                             | -7  | -5                |  |  |  |
| Totals      | 160                 | 82                           | -146                            | -64 | 0                 |  |  |  |