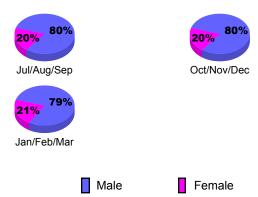

# Gender Comparison 2009-2010

Oct/Nov/Dec

Jan/Feb/Mar

GMT: CARL HARRELL Location: TENNESSEE GMT CA: 1

Clubs

|             |                     | 200                           |                                   | 2008-2009                        |                                  |
|-------------|---------------------|-------------------------------|-----------------------------------|----------------------------------|----------------------------------|
| Month       | New<br>Club<br>Goal | Actual<br>New<br><u>Clubs</u> | Actual<br>Dropped<br><u>Clubs</u> | Gain/<br>Loss of<br><u>Clubs</u> | Gain/<br>Loss of<br><u>Clubs</u> |
| Jul/Aug/Sep | 0                   | 0                             | 0                                 | 0                                | 0                                |
| Oct/Nov/Dec | 1                   | 0                             | 0                                 | 0                                | 0                                |
| Jan/Feb/Mar | 2                   | 1                             | 0                                 | 1                                | 1                                |
| Totals      | 3                   | 1                             | 0                                 | 1                                | 1                                |

# **Gender Comparison 2009-2010**

Oct/Nov/Dec

Jan/Feb/Mar

-12 -16

-20

-24

-28

GMT: CARL HARRELL Location: GEORGIA GMT CA: 1

# Gender Comparison 2009-2010

Oct/Nov/Dec

Jan/Feb/Mar

-40

-60

-80

Jul/Aug/Sep

Current Year

# **Gender Comparison 2009-2010**

Oct/Nov/Dec

Jan/Feb/Mar

-20

-30

-40

-50

Jul/Aug/Sep

# **Gender Comparison 2009-2010**

Oct/Nov/Dec

Jan/Feb/Mar

-12

-16

-20

Totals

**GMT: CARL HARRELL Location: NORTH CAROLINA** GMT CA: 1

# Current Year Previous Year Gender Comparison 2009-2010

Oct/Nov/Dec

Jan/Feb/Mar

0

Jul/Aug/Sep

Current Year

-10 -20

# **Gender Comparison 2009-2010**

Oct/Nov/Dec

Jan/Feb/Mar

20

10

0

-10

-20

# Gender Comparison 2009-2010

Oct/Nov/Dec

Jan/Feb/Mar

5

-5

-10

-15

Jul/Aug/Sep

# **Gender Comparison 2009-2010**

Oct/Nov/Dec

Jan/Feb/Mar

-8 -10

-12

-14

-16

Jul/Aug/Sep

# **Gender Comparison 2009-2010**

Oct/Nov/Dec

Jan/Feb/Mar

|             |                            | <u>Club</u><br><b>20</b> 0    | <u>Clubs</u><br>2008-2009         |                                  |                                  |
|-------------|----------------------------|-------------------------------|-----------------------------------|----------------------------------|----------------------------------|
| Month       | New<br>Club<br><u>Goal</u> | Actual<br>New<br><u>Clubs</u> | Actual<br>Dropped<br><u>Clubs</u> | Gain/<br>Loss of<br><u>Clubs</u> | Gain/<br>Loss of<br><u>Clubs</u> |
| Jul/Aug/Sep | 2                          | 0                             | 0                                 | 0                                | 0                                |
| Oct/Nov/Dec | 0                          | 0                             | -1                                | -1                               | -1                               |
| Jan/Feb/Mar | 0                          | 0                             | 0                                 | 0                                | 0                                |
| Totals      | 2                          | 0                             | -1                                | -1                               | -1                               |

# **Gender Comparison 2009-2010**

Oct/Nov/Dec

Jan/Feb/Mar

GMT: CARL HARRELL Location: ALABAMA GMT CA: 1

Cluba

|             |                            | 200                           | 2008-2009                         |                                  |                                  |
|-------------|----------------------------|-------------------------------|-----------------------------------|----------------------------------|----------------------------------|
| Month       | New<br>Club<br><u>Goal</u> | Actual<br>New<br><u>Clubs</u> | Actual<br>Dropped<br><u>Clubs</u> | Gain/<br>Loss of<br><u>Clubs</u> | Gain/<br>Loss of<br><u>Clubs</u> |
| Jul/Aug/Sep | 1                          | 1                             | 0                                 | 1                                | 0                                |
| Oct/Nov/Dec | 1                          | 0                             | 0                                 | 0                                | 0                                |
| Jan/Feb/Mar | 1                          | 0                             | -1                                | -1                               | -1                               |
| Totals      | 3                          | 1                             | -1                                | 0                                | -1                               |

# **Gender Comparison 2009-2010**

Oct/Nov/Dec

Jan/Feb/Mar

Totals

# **Gender Comparison 2009-2010**

Oct/Nov/Dec

Jan/Feb/Mar

20

-20

-40

Jul/Aug/Sep

Current Year