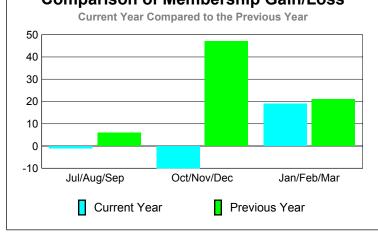

# YTD Status Quo Clubs 2009-2010

| MEMBERSHIP  |                     |                              |                                 |     |                   |  |  |  |
|-------------|---------------------|------------------------------|---------------------------------|-----|-------------------|--|--|--|
|             |                     | Member                       | <u>ship</u> Resul               | ts  | <u>Membership</u> |  |  |  |
|             |                     | 200                          | 9-2010                          |     | 2008-2009         |  |  |  |
| Month       | Net<br>Memb<br>Goal | Actual<br>New<br><u>Memb</u> | Gain/<br>Loss of<br><u>Memb</u> |     |                   |  |  |  |
| Jul/Aug/Sep | 60                  | 42                           | -59                             | -17 | 5                 |  |  |  |
| Oct/Nov/Dec | 45                  | 16                           | -56                             | -40 | 0                 |  |  |  |
| Jan/Feb/Mar | 55                  | 24                           | -31                             | -7  | -5                |  |  |  |
| Totals      | 160                 | 82                           | -146                            | -64 | 0                 |  |  |  |