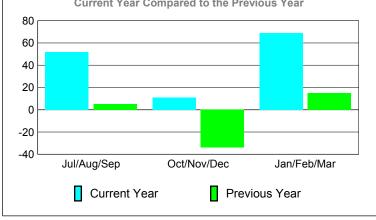

# YTD Status Quo Clubs 2009-2010

| MEMBERSHIP  |                     |                              |                                 |     |                   |  |  |  |
|-------------|---------------------|------------------------------|---------------------------------|-----|-------------------|--|--|--|
|             |                     | Member                       | <u>ship</u> Resul               | ts  | <u>Membership</u> |  |  |  |
|             |                     | 200                          | 9-2010                          |     | 2008-2009         |  |  |  |
| Month       | Net<br>Memb<br>Goal | Actual<br>New<br><u>Memb</u> | Gain/<br>Loss of<br><u>Memb</u> |     |                   |  |  |  |
| Jul/Aug/Sep | 60                  | 42                           | -59                             | -17 | 5                 |  |  |  |
| Oct/Nov/Dec | 45                  | 16                           | -56                             | -40 | 0                 |  |  |  |
| Jan/Feb/Mar | 55                  | 24                           | -31                             | -7  | -5                |  |  |  |
| Totals      | 160                 | 82                           | -146                            | -64 | 0                 |  |  |  |

0

-10

-20

-30 -40

Jul/Aug/Sep

Current Year