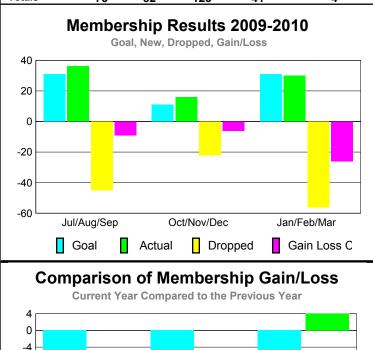

### GMT CA: 1 **MEMBERSHIP Membership** Results <u>Membership</u> 2009-2010 2008-2009 Net Actual Actual Gain/ Gain/ Memb New Dropped Loss of Loss of Month Goal Memb Memb Memb **Memb** Jul/Aug/Sep -29 -7 -9 17 22 Oct/Nov/Dec -27 3 29 -56 -14 Jan/Feb/Mar 29 -34 18 18 -5 Totals 38 80 -119 -39 -5