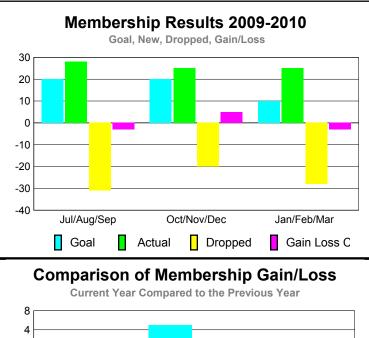

### GMT CA: 1 **MEMBERSHIP Membership** Results <u>Membership</u> 2009-2010 2008-2009 Net Actual Actual Gain/ Gain/ Memb New Dropped Loss of Loss of Month Goal Memb Memb Memb **Memb** Jul/Aug/Sep -29 -7 -9 17 22 Oct/Nov/Dec -27 3 29 -56 -14 Jan/Feb/Mar 29 -34 18 18 -5 Totals 38 80 -119 -39 -5