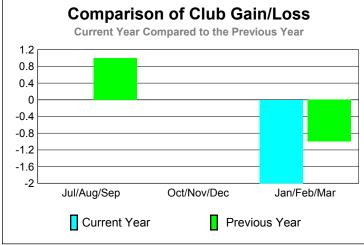

# Jul/Aug/Sep Oct/Nov/Dec Jan/Feb/Mar Current Year Previous Year

|             |                            | <u>Club</u><br><b>200</b>     | <u>Clubs</u><br><b>2008-2009</b>  |                                  |                                  |
|-------------|----------------------------|-------------------------------|-----------------------------------|----------------------------------|----------------------------------|
| Month       | New<br>Club<br><u>Goal</u> | Actual<br>New<br><u>Clubs</u> | Actual<br>Dropped<br><u>Clubs</u> | Gain/<br>Loss of<br><u>Clubs</u> | Gain/<br>Loss of<br><u>Clubs</u> |
| Jul/Aug/Sep | 1                          | 0                             | 0                                 | 0                                | 0                                |
| Oct/Nov/Dec | 1                          | 0                             | 0                                 | 0                                | -1                               |
| Jan/Feb/Mar | 1                          | 0                             | 0                                 | 0                                | 0                                |
| Totals      | 3                          | 0                             | 0                                 | 0                                | -1                               |