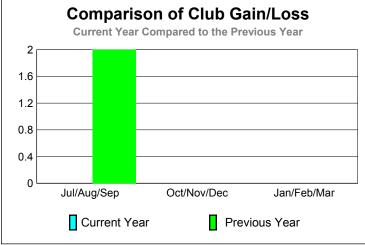

GMT: CARL HARRELL Location: TENNESSEE GMT CA: 1

|             |                            | <u>Club</u><br><b>20</b> 0    |                                   | <u>Clubs</u><br>2008-2009        |                                  |
|-------------|----------------------------|-------------------------------|-----------------------------------|----------------------------------|----------------------------------|
| Month       | New<br>Club<br><u>Goal</u> | Actual<br>New<br><u>Clubs</u> | Actual<br>Dropped<br><u>Clubs</u> | Gain/<br>Loss of<br><u>Clubs</u> | Gain/<br>Loss of<br><u>Clubs</u> |
| Jul/Aug/Sep | 1                          | 2                             | -1                                | 1                                | 1                                |
| Oct/Nov/Dec | 1                          | 0                             | 0                                 | 0                                | 0                                |
| Jan/Feb/Mar | 0                          | 0                             | 0                                 | 0                                | 0                                |
| Totals      | 2                          | 2                             | -1                                | 1                                | 1                                |