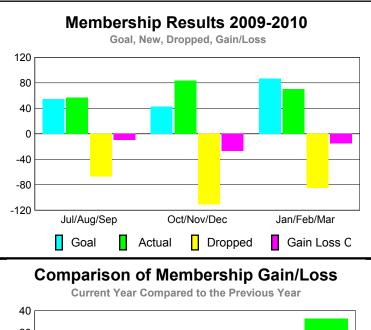

### GMT CA: 1 **MEMBERSHIP Membership** Results <u>Membership</u> 2009-2010 2008-2009 Net Actual Actual Gain/ Gain/ Memb New Dropped Loss of Loss of Month Goal Memb Memb Memb **Memb** Jul/Aug/Sep -29 -7 -9 17 22 Oct/Nov/Dec -27 3 29 -56 -14 Jan/Feb/Mar 29 -34 18 18 -5 Totals 38 80 -119 -39 -5

# YTD Status Quo Clubs 2009-2010

| MEMBERSHIP  |                     |                              |                                 |     |                   |  |  |  |
|-------------|---------------------|------------------------------|---------------------------------|-----|-------------------|--|--|--|
|             |                     | Member                       | <u>ship</u> Resul               | ts  | <u>Membership</u> |  |  |  |
|             |                     | 200                          | 9-2010                          |     | 2008-2009         |  |  |  |
| Month       | Net<br>Memb<br>Goal | Actual<br>New<br><u>Memb</u> | Gain/<br>Loss of<br><u>Memb</u> |     |                   |  |  |  |
| Jul/Aug/Sep | 60                  | 42                           | -59                             | -17 | 5                 |  |  |  |
| Oct/Nov/Dec | 45                  | 16                           | -56                             | -40 | 0                 |  |  |  |
| Jan/Feb/Mar | 55                  | 24                           | -31                             | -7  | -5                |  |  |  |
| Totals      | 160                 | 82                           | -146                            | -64 | 0                 |  |  |  |