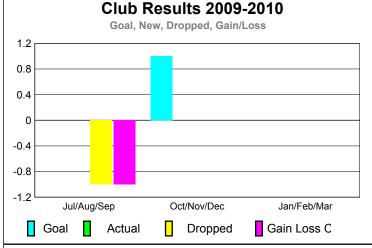

# Club Results 2009-2010 Goal, New, Dropped, Gain/Loss 1.2 0.8 0.4 -0.4 -0.8 -1.2 Jul/Aug/Sep Oct/Nov/Dec Jan/Feb/Mar Goal Actual Dropped Gain Loss C

GMT: CARL HARRELL Location: TENNESSEE GMT CA: 1

|             |                            | <u>Club</u><br><b>20</b> 0    |                                   | <u>Clubs</u><br>2008-2009        |                                  |
|-------------|----------------------------|-------------------------------|-----------------------------------|----------------------------------|----------------------------------|
| Month       | New<br>Club<br><u>Goal</u> | Actual<br>New<br><u>Clubs</u> | Actual<br>Dropped<br><u>Clubs</u> | Gain/<br>Loss of<br><u>Clubs</u> | Gain/<br>Loss of<br><u>Clubs</u> |
| Jul/Aug/Sep | 1                          | 2                             | -1                                | 1                                | 1                                |
| Oct/Nov/Dec | 1                          | 0                             | 0                                 | 0                                | 0                                |
| Jan/Feb/Mar | 0                          | 0                             | 0                                 | 0                                | 0                                |
| Totals      | 2                          | 2                             | -1                                | 1                                | 1                                |