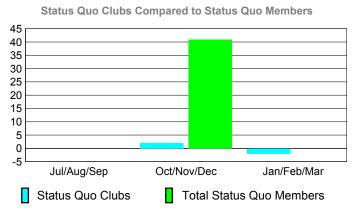

br>Loss of<br><u>Clubs</u> |
| Jul/Aug/Sep | 0                          | 0                             | -1                                | -1                               | 0                                |
| Oct/Nov/Dec | 1                          | 0                             | -1                                | -1                               | 0                                |
| Jan/Feb/Mar | 0                          | 0                             | -2                                | -2                               | 0                                |
| Totals      | 1                          | 0                             | -4                                | -4                               | 0                                |





# YTD Status Quo Clubs 2009-2010



| MEMBERSHIP  |             |             |                    |             |                   |  |  |  |
|-------------|-------------|-------------|--------------------|-------------|-------------------|--|--|--|
|             |             | Member      | <u>ship</u> Result | ts          | <u>Membership</u> |  |  |  |
|             |             | 200         | 9-2010             |             | 2008-2009         |  |  |  |
|             |             |             |                    |             |                   |  |  |  |
|             | Net         | Actual      | Actual             | Gain/       | Gain/             |  |  |  |
| M (1)       | Memb        | New         | Dropped            | Loss of     | Loss of           |  |  |  |
| Month       | <u>Goal</u> | <u>Memb</u>