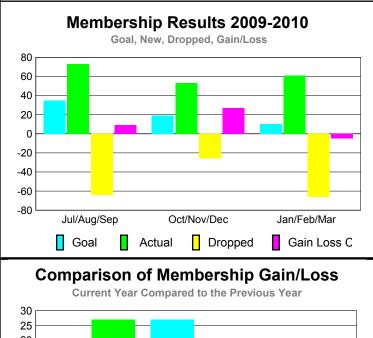

# YTD Status Quo Clubs 2009-2010

| MEMBERSHIP  |                     |                              |                                 |     |                   |  |  |  |
|-------------|---------------------|------------------------------|---------------------------------|-----|-------------------|--|--|--|
|             |                     | Member                       | <u>ship</u> Resul               | ts  | <u>Membership</u> |  |  |  |
|             |                     | 200                          | 9-2010                          |     | 2008-2009         |  |  |  |
| Month       | Net<br>Memb<br>Goal | Actual<br>New<br><u>Memb</u> | Gain/<br>Loss of<br><u>Memb</u> |     |                   |  |  |  |
| Jul/Aug/Sep | 60                  | 42                           | -59                             | -17 | 5                 |  |  |  |
| Oct/Nov/Dec | 45                  | 16                           | -56                             | -40 | 0                 |  |  |  |
| Jan/Feb/Mar | 55                  | 24                           | -31                             | -7  | -5                |  |  |  |
| Totals      | 160                 | 82                           | -146                            | -64 | 0                 |  |  |  |