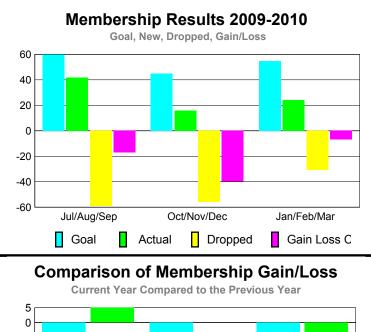

# YTD Status Quo Clubs 2009-2010

| MEMBERSHIP  |                     |                              |                                 |     |                   |  |  |  |
|-------------|---------------------|------------------------------|---------------------------------|-----|-------------------|--|--|--|
|             |                     | Member                       | <u>ship</u> Resul               | ts  | <u>Membership</u> |  |  |  |
|             |                     | 200                          | 9-2010                          |     | 2008-2009         |  |  |  |
| Month       | Net<br>Memb<br>Goal | Actual<br>New<br><u>Memb</u> | Gain/<br>Loss of<br><u>Memb</u> |     |                   |  |  |  |
| Jul/Aug/Sep | 60                  | 42                           | -59                             | -17 | 5                 |  |  |  |
| Oct/Nov/Dec | 45                  | 16                           | -56                             | -40 | 0                 |  |  |  |
| Jan/Feb/Mar | 55                  | 24                           | -31                             | -7  | -5                |  |  |  |
| Totals      | 160                 | 82                           | -146                            | -64 | 0                 |  |  |  |