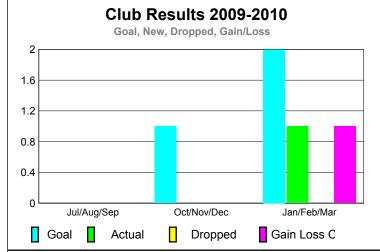

# Club Results 2009-2010 Goal, New, Dropped, Gain/Loss 1.2 0.8 0.4 -0.4 -0.8 -1.2 Jul/Aug/Sep Oct/Nov/Dec Jan/Feb/Mar Goal Actual Dropped Gain Loss C