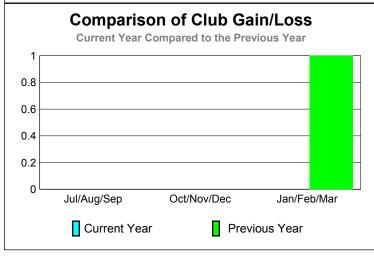

# Club Results 2009-2010 Goal, New, Dropped, Gain/Loss 1.2 0.8 0.4 -0.4 -0.8 -1.2 Jul/Aug/Sep Oct/Nov/Dec Jan/Feb/Mar Goal Actual Dropped Gain Loss C