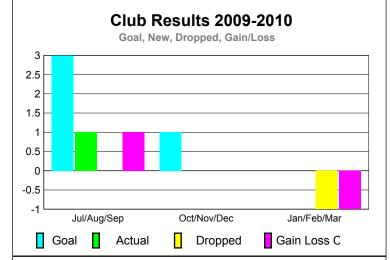

# GMT: CARL HARRELL Location: TENNESSEE CLUBS Club Results 2009-2010 New Actual Actual Gain/ Gain/ Club New Dropped Loss of Loss of Goal Clubs Clubs Clubs Clubs Month Month

| Month       | Club<br><u>Goal</u> | New<br><u>Clubs</u> | Dropped<br>Clubs | Loss of<br>Clubs | Loss of<br><u>Clubs</u> |
|-------------|---------------------|---------------------|------------------|------------------|-------------------------|
| Jul/Aug/Sep | 1                   | 0                   | 0                | 0                | 0                       |
| Oct/Nov/Dec | 0                   | 0                   | -1               | -1               | 0                       |
| Jan/Feb/Mar | 1                   | 0                   | 0                | 0                | 1                       |
| Totals      | 2                   | 0                   | -1               | -1               | 1                       |
|             |                     |                     |                  |                  |                         |