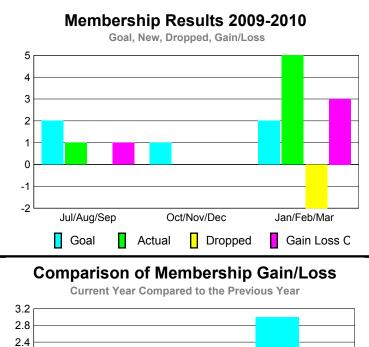

### GMT CA: 1 **MEMBERSHIP Membership** Results <u>Membership</u> 2009-2010 2008-2009 Net Actual Actual Gain/ Gain/ Memb New Dropped Loss of Loss of Month Goal Memb Memb Memb **Memb** Jul/Aug/Sep -29 -7 -9 17 22 Oct/Nov/Dec -27 3 29 -56 -14 Jan/Feb/Mar 29 -34 18 18 -5 Totals 38 80 -119 -39 -5