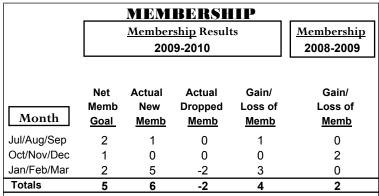

### GMT CA: 1 **MEMBERSHIP Membership** Results <u>Membership</u> 2009-2010 2008-2009 Net Actual Actual Gain/ Gain/ Memb New Dropped Loss of Loss of Month Goal Memb Memb Memb **Memb** Jul/Aug/Sep -29 -7 -9 17 22 Oct/Nov/Dec -27 3 29 -56 -14 Jan/Feb/Mar 29 -34 18 18 -5 Totals 38 80 -119 -39 -5