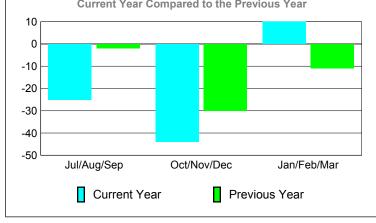

Actual            | Gain/                                         | Gain/       |
|             | Memb | New         | Dropped           | Loss of                                       | Loss of     |
| Month       | Goal | <u>Memb</u> | <u>Memb</u>       | Memb                                          | <u>Memb</u> |
| Jul/Aug/Sep | 26   | 20          | -45               | -25                                           | -2          |
| Oct/Nov/Dec | 22   | 20          | -64               | -44                                           | -30         |
| Jan/Feb/Mar | 23   | 47          | -37               | 10                                            | -11         |
| Totals      | 71   | 87          | -146              | -59                                           | -43         |







1.6 1.2

8.0

0.4

Jul/Aug/Sep

Current Year



GMT: CARL HARRELL Location: BAHAMAS GMT CA: 1

Clubs

|             |                     | 200                           |                                   | 2008-2009                        |                                  |
|-------------|---------------------|-------------------------------|-----------------------------------|----------------------------------|----------------------------------|
| Month       | New<br>Club<br>Goal | Actual<br>New<br><u>Clubs</u> | Actual<br>Dropped<br><u>Clubs</u> | Gain/<br>Loss of<br><u>Clubs</u> | Gain/<br>Loss of<br><u>Clubs</u> |
| Jul/Aug/Sep | 0                   | 0                             | 0                                 | 0                                | 0