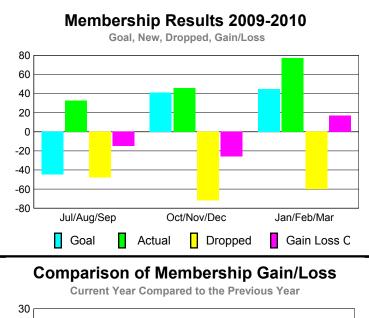

### GMT CA: 1 **MEMBERSHIP Membership** Results <u>Membership</u> 2009-2010 2008-2009 Net Actual Actual Gain/ Gain/ Memb New Dropped Loss of Loss of Month Goal Memb Memb Memb **Memb** Jul/Aug/Sep -29 -7 -9 17 22 Oct/Nov/Dec -27 3 29 -56 -14 Jan/Feb/Mar 29 -34 18 18 -5 Totals 38 80 -119 -39 -5