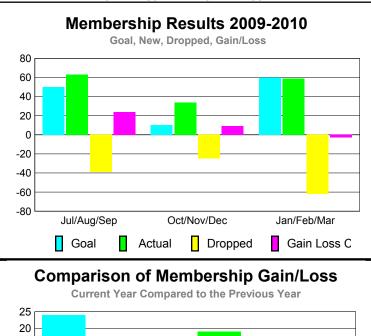

# GMT: CARL HARRELL Location: TENNESSEE CLUBS Club Results 2009-2010 New Actual Actual Gain/ Gain/ Club New Dropped Loss of Loss of Goal Clubs Clubs Clubs Clubs Month Month

| Month       | Club<br><u>Goal</u> | New<br><u>Clubs</u> | Dropped<br>Clubs | Loss of<br>Clubs | Loss of<br><u>Clubs</u> |
|-------------|---------------------|---------------------|------------------|------------------|-------------------------|
| Jul/Aug/Sep | 1                   | 0                   | 0                | 0                | 0                       |
| Oct/Nov/Dec | 0                   | 0                   | -1               | -1               | 0                       |
| Jan/Feb/Mar | 1                   | 0                   | 0                | 0                | 1                       |
| Totals      | 2                   | 0                   | -1               | -1               | 1                       |
|             |                     |                     |                  |                  |                         |

# Club Results 2009-2010 Goal, New, Dropped, Gain/Loss 1.2 0.8 0.4 -0.4 -0.8 -1.2 Jul/Aug/Sep Oct/Nov/Dec Jan/Feb/Mar Goal Actual Dropped Gain Loss C