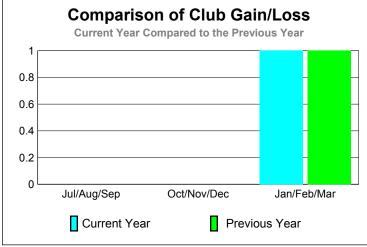

pped<br><u>Clubs</u> | Gain/<br>Loss of<br><u>Clubs</u> | Gain/<br>Loss of<br><u>Clubs</u> |
| Jul/Aug/Sep | 0                   | 0                             | 0                                 | 0                                | 0                                |
| Oct/Nov/Dec | 1                   | 0                             | 0                                 | 0                                | 0                                |
| Jan/Feb/Mar | 2                   | 1                             | 0                                 | 1                                | 1                                |
| Totals      | 3                   | 1                             | 0                                 | 1                                | 1                                |





# YTD Status Quo Clubs 2009-2010



| MEMBERSHIP  |      |             |                   |         |                   |  |  |  |
|-------------|------|-------------|-------------------|---------|-------------------|--|--|--|
|             |      | Member      | <u>ship</u> Resul | ts      | <u>Membership</u> |  |  |  |
|             |      | 200         | 9-2010            |         | 2008-2009         |  |  |  |
|             |      |             |                   |         |                   |  |  |  |
|             | Net  | Actual      | Actual            | Gain/   | Gain/             |  |  |  |
|             | Memb | New         | Dropped           | Loss of | Loss of           |  |  |  |
| Month       | Goal | <u>Memb</u> | <u>Memb</u>       | Memb    | <u>Memb</u>       |  |