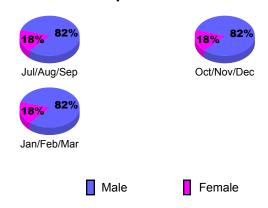

# Gender Comparison 2009-2010

Oct/Nov/Dec

Jan/Feb/Mar

GMT: CARL HARRELL Location: TENNESSEE GMT CA: 1

Clubs

|             |                     | 200                           |                                   | 2008-2009                        |                                  |
|-------------|---------------------|-------------------------------|-----------------------------------|----------------------------------|----------------------------------|
| Month       | New<br>Club<br>Goal | Actual<br>New<br><u>Clubs</u> | Actual<br>Dropped<br><u>Clubs</u> | Gain/<br>Loss of<br><u>Clubs</u> | Gain/<br>Loss of<br><u>Clubs</u> |
| Jul/Aug/Sep | 0                   | 0                             | 0                                 | 0                                | 0                                |
| Oct/Nov/Dec | 1                   | 0                             | 0                                 | 0                                | 0                                |
| Jan/Feb/Mar | 2                   | 1                             | 0                                 | 1                                | 1                                |
| Totals      | 3                   | 1                             | 0                                 | 1                                | 1                                |