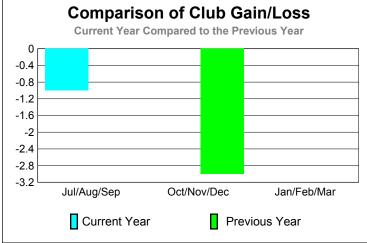

GMT: CARL HARRELL Location: TENNESSEE GMT CA: 1

|             |                            | <u>Club</u><br><b>20</b> 0    |                                   | <u>Clubs</u><br>2008-2009        |                                  |
|-------------|----------------------------|-------------------------------|-----------------------------------|----------------------------------|----------------------------------|
| Month       | New<br>Club<br><u>Goal</u> | Actual<br>New<br><u>Clubs</u> | Actual<br>Dropped<br><u>Clubs</u> | Gain/<br>Loss of<br><u>Clubs</u> | Gain/<br>Loss of<br><u>Clubs</u> |
| Jul/Aug/Sep | 1                          | 2                             | -1                                | 1                                | 1                                |
| Oct/Nov/Dec | 1                          | 0                             | 0                                 | 0                                | 0                                |
| Jan/Feb/Mar | 0                          | 0                             | 0                                 | 0                                | 0                                |
| Totals      | 2                          | 2                             | -1                                | 1                                | 1                                |