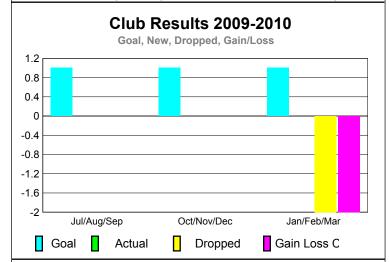

# GMT: CARL HARRELL Location: TENNESSEE CLUBS Club Results 2009-2010 New Actual Actual Gain/ Gain/ Club New Dropped Loss of Loss of Goal Clubs Clubs Clubs Clubs Month Month

| Month       | Club<br><u>Goal</u> | New<br><u>Clubs</u> | Dropped<br>Clubs | Loss of<br>Clubs | Loss of<br><u>Clubs</u> |
|-------------|---------------------|---------------------|------------------|------------------|-------------------------|
| Jul/Aug/Sep | 1                   | 0                   | 0                | 0                | 0                       |
| Oct/Nov/Dec | 0                   | 0                   | -1               | -1               | 0                       |
| Jan/Feb/Mar | 1                   | 0                   | 0                | 0                | 1                       |
| Totals      | 2                   | 0                   | -1               | -1               | 1                       |
|             |                     |                     |                  |                  |                         |

# Club Results 2009-2010 Goal, New, Dropped, Gain/Loss 1.2 0.8 0.4 -0.4 -0.8 -1.2 Jul/Aug/Sep Oct/Nov/Dec Jan/Feb/Mar Goal Actual Dropped Gain Loss C