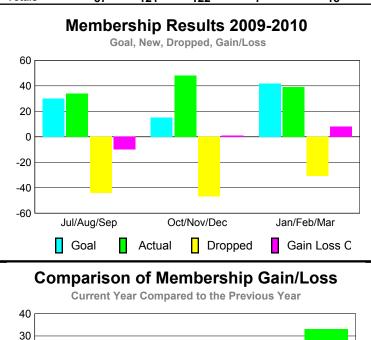

# YTD Status Quo Clubs 2009-2010

| MEMBERSHIP  |                     |                              |                                 |     |                   |  |  |  |
|-------------|---------------------|------------------------------|---------------------------------|-----|-------------------|--|--|--|
|             |                     | Member                       | <u>ship</u> Resul               | ts  | <u>Membership</u> |  |  |  |
|             |                     | 200                          | 9-2010                          |     | 2008-2009         |  |  |  |
| Month       | Net<br>Memb<br>Goal | Actual<br>New<br><u>Memb</u> | Gain/<br>Loss of<br><u>Memb</u> |     |                   |  |  |  |
| Jul/Aug/Sep | 60                  | 42                           | -59                             | -17 | 5                 |  |  |  |
| Oct/Nov/Dec | 45                  | 16                           | -56                             | -40 | 0                 |  |  |  |
| Jan/Feb/Mar | 55                  | 24                           | -31                             | -7  | -5                |  |  |  |
| Totals      | 160                 | 82                           | -146                            | -64 | 0                 |  |  |  |