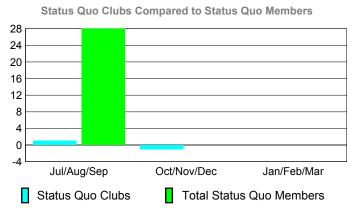

| 0                                |
| Oct/Nov/Dec | 0                          | 0                             | -1                                | -1                               | -1                               |
| Jan/Feb/Mar | 0                          | 0                             | 0                                 | 0                                | 0                                |
| Totals      | 2                          | 0                             | -1                                | -1                               | -1                               |

# **Club Results 2009-2010** Goal, New, Dropped, Gain/Loss 1.6 1.2 0.8 0.4 -0.4-0.8 -1.2 Jul/Aug/Sep Oct/Nov/Dec Jan/Feb/Mar Goal Actual Gain Loss C Dropped



# YTD Status Quo Clubs 2009-2010











-10

-20

Jul/Aug/Sep

Current Year



GMT: CARL HARRELL Location: ALABAMA GMT CA: 1

Clubs

|             |                            | 200                           |                                   | 2008-2009                        |                                  |
|-------------|----------------------------|-------------------------------|-----------------------------------|----------------------------------|----------------------------------|
| Month       | New<br>Club<br><u>Goal</u> | Actual<br>New<br><u>Clubs</u> | Actual<br>Dropped<br><u>Clubs</u> | Gain/<br>Loss of<br><u>Clubs</u> | Gain/<br>Loss of<br><u>Clubs</u> |
| Jul/Aug/Sep | 0                          | 0                             | 0                                 | 0                                |