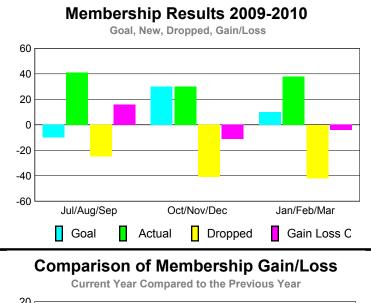

### GMT CA: 1 **MEMBERSHIP Membership** Results <u>Membership</u> 2009-2010 2008-2009 Net Actual Actual Gain/ Gain/ Memb New Dropped Loss of Loss of Month Goal Memb Memb Memb **Memb** Jul/Aug/Sep -29 -7 -9 17 22 Oct/Nov/Dec -27 3 29 -56 -14 Jan/Feb/Mar 29 -34 18 18 -5 Totals 38 80 -119 -39 -5

# YTD Status Quo Clubs 2009-2010

| MEMBERSHIP  |                     |                              |                                 |     |                   |  |  |  |
|-------------|---------------------|------------------------------|---------------------------------|-----|-------------------|--|--|--|
|             |                     | Member                       | <u>ship</u> Resul               | ts  | <u>Membership</u> |  |  |  |
|             |                     | 200                          | 9-2010                          |     | 2008-2009         |  |  |  |
| Month       | Net<br>Memb<br>Goal | Actual<br>New<br><u>Memb</u> | Gain/<br>Loss of<br><u>Memb</u> |     |                   |  |  |  |
| Jul/Aug/Sep | 60                  | 42                           | -59                             | -17 | 5                 |  |  |  |
| Oct/Nov/Dec | 45                  | 16                           | -56                             | -40 | 0                 |  |  |  |
| Jan/Feb/Mar | 55                  | 24                           | -31                             | -7  | -5                |  |  |  |
| Totals      | 160                 | 82                           | -146                            | -64 | 0                 |  |  |  |