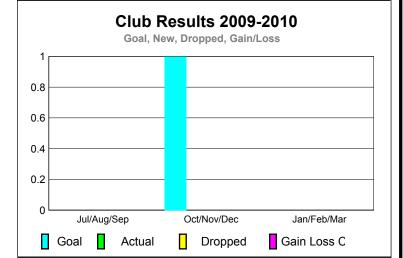

GMT: CARL HARRELL Location: TENNESSEE GMT CA: 1

|             |                            | <u>Club</u><br><b>20</b> 0    |                                   | <u>Clubs</u><br>2008-2009        |                                  |
|-------------|----------------------------|-------------------------------|-----------------------------------|----------------------------------|----------------------------------|
| Month       | New<br>Club<br><u>Goal</u> | Actual<br>New<br><u>Clubs</u> | Actual<br>Dropped<br><u>Clubs</u> | Gain/<br>Loss of<br><u>Clubs</u> | Gain/<br>Loss of<br><u>Clubs</u> |
| Jul/Aug/Sep | 1                          | 2                             | -1                                | 1                                | 1                                |
| Oct/Nov/Dec | 1                          | 0                             | 0                                 | 0                                | 0                                |
| Jan/Feb/Mar | 0                          | 0                             | 0                                 | 0                                | 0                                |
| Totals      | 2                          | 2                             | -1                                | 1                                | 1                                |