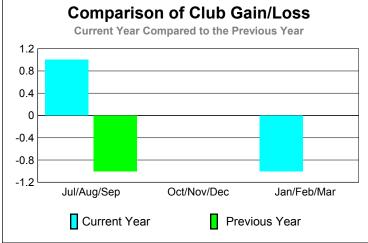

GMT: CARL HARRELL Location: TENNESSEE GMT CA: 1

|             |                            | <u>Club</u><br><b>20</b> 0    |                                   | <u>Clubs</u><br>2008-2009        |                                  |
|-------------|----------------------------|-------------------------------|-----------------------------------|----------------------------------|----------------------------------|
| Month       | New<br>Club<br><u>Goal</u> | Actual<br>New<br><u>Clubs</u> | Actual<br>Dropped<br><u>Clubs</u> | Gain/<br>Loss of<br><u>Clubs</u> | Gain/<br>Loss of<br><u>Clubs</u> |
| Jul/Aug/Sep | 1                          | 2                             | -1                                | 1                                | 1                                |
| Oct/Nov/Dec | 1                          | 0                             | 0                                 | 0                                | 0                                |
| Jan/Feb/Mar | 0                          | 0                             | 0                                 | 0                                | 0                                |
| Totals      | 2                          | 2                             | -1                                | 1                                | 1                                |