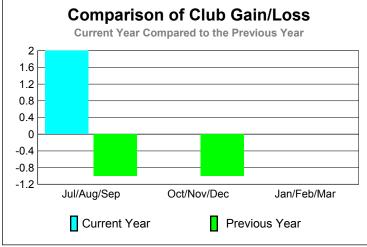

# Jul/Aug/Sep Oct/Nov/Dec Jan/Feb/Mar Current Year Previous Year

|             |                            | <u>Club</u><br><b>200</b>     | <u>Clubs</u><br><b>2008-2009</b>  |                                  |                                  |
|-------------|----------------------------|-------------------------------|-----------------------------------|----------------------------------|----------------------------------|
| Month       | New<br>Club<br><u>Goal</u> | Actual<br>New<br><u>Clubs</u> | Actual<br>Dropped<br><u>Clubs</u> | Gain/<br>Loss of<br><u>Clubs</u> | Gain/<br>Loss of<br><u>Clubs</u> |
| Jul/Aug/Sep | 1                          | 0                             | 0                                 | 0                                | 0                                |
| Oct/Nov/Dec | 1                          | 0                             | 0                                 | 0                                | -1                               |
| Jan/Feb/Mar | 1                          | 0                             | 0                                 | 0                                | 0                                |
| Totals      | 3                          | 0                             | 0                                 | 0                                | -1                               |