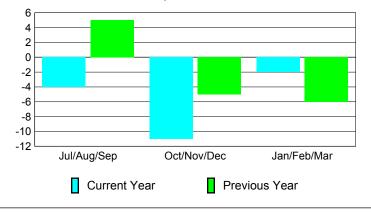

# YTD Status Quo Clubs 2009-2010

| MEMBERSHIP  |                     |                              |                                 |     |                   |  |  |  |
|-------------|---------------------|------------------------------|---------------------------------|-----|-------------------|--|--|--|
|             |                     | Member                       | <u>ship</u> Resul               | ts  | <u>Membership</u> |  |  |  |
|             |                     | 200                          | 9-2010                          |     | 2008-2009         |  |  |  |
| Month       | Net<br>Memb<br>Goal | Actual<br>New<br><u>Memb</u> | Gain/<br>Loss of<br><u>Memb</u> |     |                   |  |  |  |
| Jul/Aug/Sep | 60                  | 42                           | -59                             | -17 | 5                 |  |  |  |
| Oct/Nov/Dec | 45                  | 16                           | -56                             | -40 | 0                 |  |  |  |
| Jan/Feb/Mar | 55                  | 24                           | -31                             | -7  | -5                |  |  |  |
| Totals      | 160                 | 82                           | -146                            | -64 | 0                 |  |  |  |