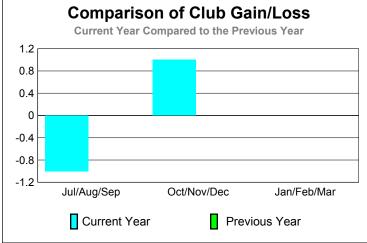

br><u>Clubs</u> | Gain/<br>Loss of<br><u>Clubs</u> |
| Jul/Aug/Sep | 1                          | 0                             | -1                                | -1                               | 0                                |
| Oct/Nov/Dec | 1                          | 1                             | 0                                 | 1                                | 0                                |
| Jan/Feb/Mar | 1                          | 0                             | 0                                 | 0                                |                                  |
| Totals      | 3                          | 1                             | -1                                | 0                                | 0                                |

**CLUBS** 





# YTD Status Quo Clubs 2009-2010

Status Quo Clubs Compared to Status Quo Members

6
4
2
0
-2
-4
-6

Jul/Aug/Sep Oct/Nov/Dec Jan/Feb/Mar

Status Quo Clubs Total Status Quo Members

| <b>MEMBERSHIP</b> |                     |                    |                        |                 |                        |  |  |
|-------------------|---------------------|--------------------|------------------------|-----------------|------------------------|--|--|
|                   |                     | Member             | <u>Membership</u>      |                 |                        |  |  |
|                   |                     | 200                |                        | 2008-2009       |                        |  |  |
|                   | Gain/               |