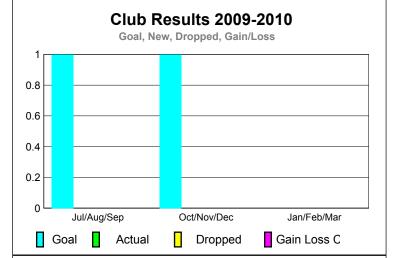

# Club Results 2009-2010 Goal, New, Dropped, Gain/Loss 1.2 0.8 0.4 -0.4 -0.8 -1.2 Jul/Aug/Sep Oct/Nov/Dec Jan/Feb/Mar Goal Actual Dropped Gain Loss C