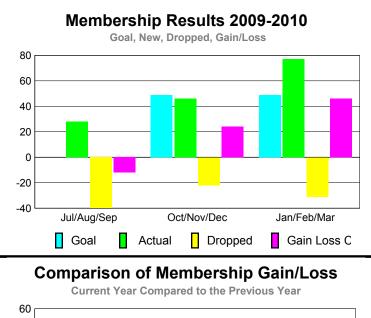

### GMT CA: 1 **MEMBERSHIP Membership** Results <u>Membership</u> 2009-2010 2008-2009 Net Actual Actual Gain/ Gain/ Memb New Dropped Loss of Loss of Month Goal Memb Memb Memb **Memb** Jul/Aug/Sep -29 -7 -9 17 22 Oct/Nov/Dec -27 3 29 -56 -14 Jan/Feb/Mar 29 -34 18 18 -5 Totals 38 80 -119 -39 -5