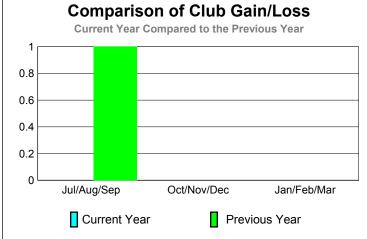

# Jul/Aug/Sep Oct/Nov/Dec Jan/Feb/Mar Current Year Previous Year

|             |                            | <u>Club</u><br><b>200</b>     | <u>Clubs</u><br><b>2008-2009</b>  |                                  |                                  |
|-------------|----------------------------|-------------------------------|-----------------------------------|----------------------------------|----------------------------------|
| Month       | New<br>Club<br><u>Goal</u> | Actual<br>New<br><u>Clubs</u> | Actual<br>Dropped<br><u>Clubs</u> | Gain/<br>Loss of<br><u>Clubs</u> | Gain/<br>Loss of<br><u>Clubs</u> |
| Jul/Aug/Sep | 1                          | 0                             | 0                                 | 0                                | 0                                |
| Oct/Nov/Dec | 1                          | 0                             | 0                                 | 0                                | -1                               |
| Jan/Feb/Mar | 1                          | 0                             | 0                                 | 0                                | 0                                |
| Totals      | 3                          | 0                             | 0                                 | 0                                | -1                               |