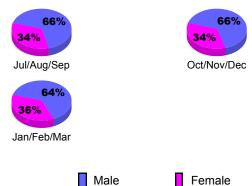

# Gender Comparison 2009-2010

Oct/Nov/Dec

Jan/Feb/Mar

GMT: CARL HARRELL Location: TENNESSEE GMT CA: 1

Clubs

|             |                     | 200                           |                                   | 2008-2009                        |                                  |
|-------------|---------------------|-------------------------------|-----------------------------------|----------------------------------|----------------------------------|
| Month       | New<br>Club<br>Goal | Actual<br>New<br><u>Clubs</u> | Actual<br>Dropped<br><u>Clubs</u> | Gain/<br>Loss of<br><u>Clubs</u> | Gain/<br>Loss of<br><u>Clubs</u> |
| Jul/Aug/Sep | 0                   | 0                             | 0                                 | 0                                | 0                                |
| Oct/Nov/Dec | 1                   | 0                             | 0                                 | 0                                | 0                                |
| Jan/Feb/Mar | 2                   | 1                             | 0                                 | 1                                | 1                                |
| Totals      | 3                   | 1                             | 0                                 | 1                                | 1                                |