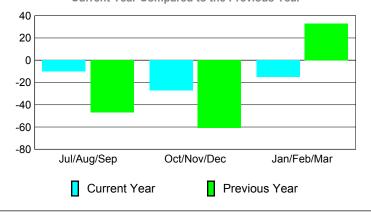

/u> | Gain/<br>Loss of<br><u>Memb</u>               | Gain/<br>Loss of<br>Memb |
| Jul/Aug/Sep | 55                  | 57                           | -67                              | -10                                           | -47                      |
| Oct/Nov/Dec | 43                  | 84                           | -111                             | -27                                           | -61                      |
| Jan/Feb/Mar | 87                  | 70                           | -85                              | -15                                           | 33                       |
| Totals      | 185                 | 211                          | -263                             | -52                                           | -75                      |









Totals

# GMT: CARL HARRELL Location: FLORIDA GMT CA: 1

|             |                            | <u>Club</u><br><b>200</b>     | <u>Clubs</u><br>2008-2009         |                                  |                                  |
|-------------|----------------------------|-------------------------------|-----------------------------------|----------------------------------|----------------------------------|
| Month       | New<br>Club<br><u>Goal</u> | Actual<br>New<br><u>Clubs</u> | Actual<br>Dropped<br><u>Clubs</u> | Gain/<br>Loss of<br><u>Clubs</u> | Gain/<br>Loss of<br><u>Clubs</u> |
| Jul/Aug/Sep | 0                          | 0                             | 0                                 | 0                                | 1                                |
| Oct