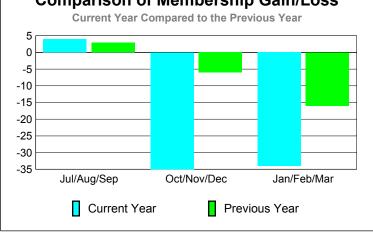

### GMT CA: 1 **MEMBERSHIP Membership** Results <u>Membership</u> 2009-2010 2008-2009 Net Actual Actual Gain/ Gain/ Memb New Dropped Loss of Loss of Month Goal Memb Memb Memb **Memb** Jul/Aug/Sep -29 -7 -9 17 22 Oct/Nov/Dec -27 3 29 -56 -14 Jan/Feb/Mar 29 -34 18 18 -5 Totals 38 80 -119 -39 -5

# YTD Status Quo Clubs 2009-2010

| MEMBERSHIP  |                     |                              |                                 |     |                   |  |  |  |
|-------------|---------------------|------------------------------|---------------------------------|-----|-------------------|--|--|--|
|             |                     | Member                       | <u>ship</u> Resul               | ts  | <u>Membership</u> |  |  |  |
|             |                     | 200                          | 9-2010                          |     | 2008-2009         |  |  |  |
| Month       | Net<br>Memb<br>Goal | Actual<br>New<br><u>Memb</u> | Gain/<br>Loss of<br><u>Memb</u> |     |                   |  |  |  |
| Jul/Aug/Sep | 60                  | 42                           | -59                             | -17 | 5                 |  |  |  |
| Oct/Nov/Dec | 45                  | 16                           | -56                             | -40 | 0                 |  |  |  |
| Jan/Feb/Mar | 55                  | 24                           | -31                             | -7  | -5                |  |  |  |
| Totals      | 160                 | 82                           | -146                            | -64 | 0                 |  |  |  |